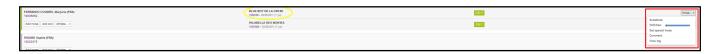

## **FEI Entry System for Jumping**

## How to withdraw a horse on the FEI Entry System

You need to withdraw a horse for a specific athlete or from an Event?

**Step 1:** Connect to the new version of the FEI Entry System for Jumping and find the event at which you need to make the withdrawal.

Find the horse you wish to withdraw and click on **Horse - Withdraw**:



## **Step 2:** A pop-up window will ask you to confirm your action by clicking on **Confirm withdrawal**:

| Horse withdraw confirmation                            |        | ×                  |
|--------------------------------------------------------|--------|--------------------|
| Please confirm the withdrawal of BLUE BOY DE LA CENSE. |        |                    |
|                                                        | Cancel | Confirm withdrawal |

## **Step 3:** The withdrawn horse/combination is indicated in black:



Unique solution ID: #1136

Author: Victoria

Last update: 2018-10-23 08:30