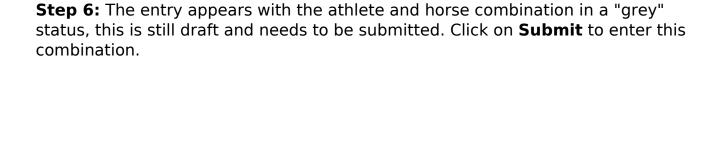

## **FEI Entry System for Jumping**

You can select the event in which you wish to enter the horse at the next stage, prior to submitting the entry.

The entry or entries are submitted to the Organising Committee to accept.

The status of the entries are highlighted in **orange** when they are waiting for acceptation by the Organising Committee. Once accepted the entries are highlighted in **green**.

Unique solution ID: #1141