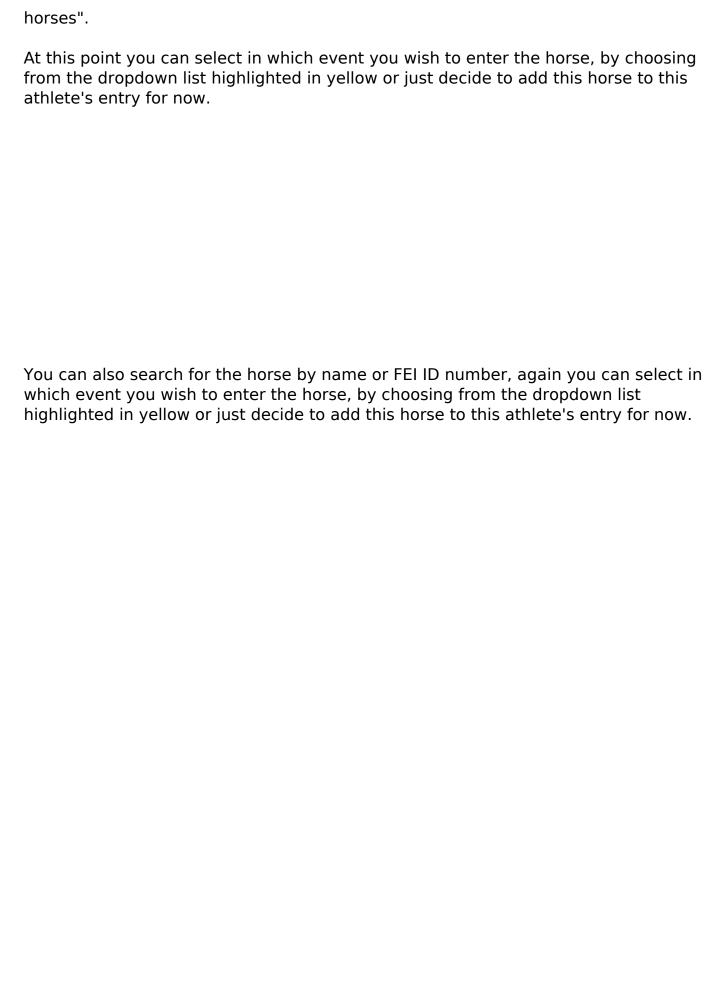

## FEI Entry System for Jumping How to make an entry on the FEI Entry System for multiple events at one Show

You need to make an entry for one of your athletes?

You need to make entries for multiple athletes?

**Step 1:** Connect to the new version of the FEI Entry System for Jumping and find the show at which you need to make the entry.

The **Info** bar at the top displays the different quotas, deadlines and information about the event.

You can choose to make the entry on the **Event** page if an athlete is only comepting in one event at this show.

Click here to see <u>How to make an entry on the FEI Entry System for a specific event.</u>

**Step 2:** You are on the **Show** tab and click on **Add athlete**: