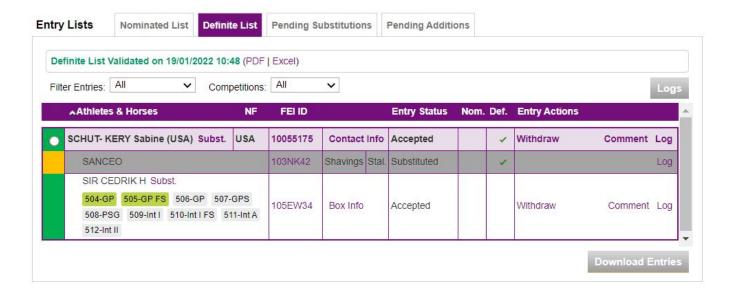

## **FEI Entry System - General**

Once the Organising Committee has accepted the substitution and the Athlete, the substituted Horse will be greyed out and the other Horse accepted.

If you need any assistance using the FEI Entry System then please contact: <a href="mailto:entries@fei.org">entries@fei.org</a>