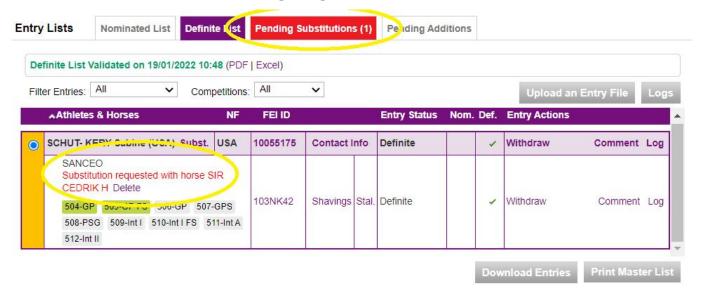

## **FEI Entry System - General**

When you have found the correct one, you click on Substitute

**Step 5:** You have to validate this substitution before this is submitted via the FEI Entry System:

The substitution is then **Pending** until the Organising Committee accept this substitution: