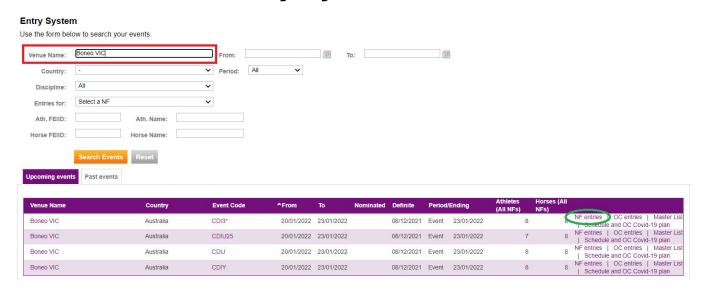

**Step 2:** Find the event in which you need to make a substitution and click on **NF Entries** 