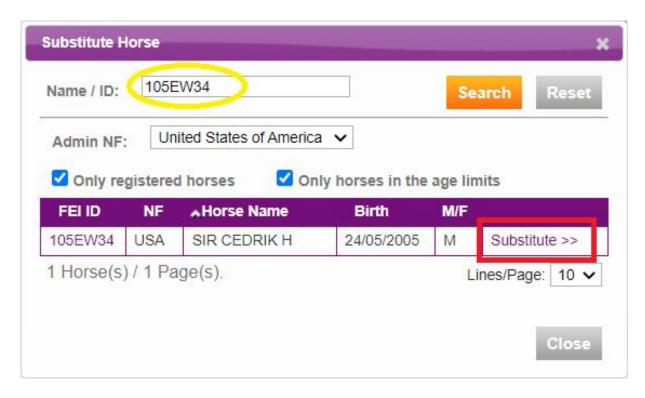

## **FEI Entry System - General**

**Step 3:** You find the Athlete or Horse you wish to substitute and you click on the word **SUBST** next to their name

**Step 4:** A pop-up window will appear where you can search for the new Horse or Athlete by name or FEI ID.

## **FEI Entry System - General**

When you have found the correct one, you click on Substitute

**Step 5:** You have to validate this substitution before this is submitted via the FEI Entry System:

The substitution is then **Pending** until the Organising Committee accept this substitution: