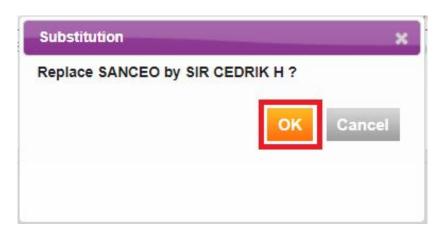

## **FEI Entry System - General**

When you have found the correct one, you click on Substitute

**Step 5:** You have to validate this substitution before this is submitted via the FEI Entry System:

The substitution is then **Pending** until the Organising Committee accept this substitution: