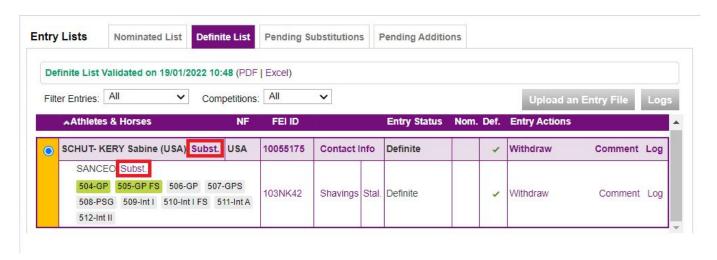

## **FEI Entry System - General**

**Step 3:** You find the Athlete or Horse you wish to substitute and you click on the word **SUBST** next to their name

**Step 4:** A pop-up window will appear where you can search for the new Horse or Athlete by name or FEI ID.