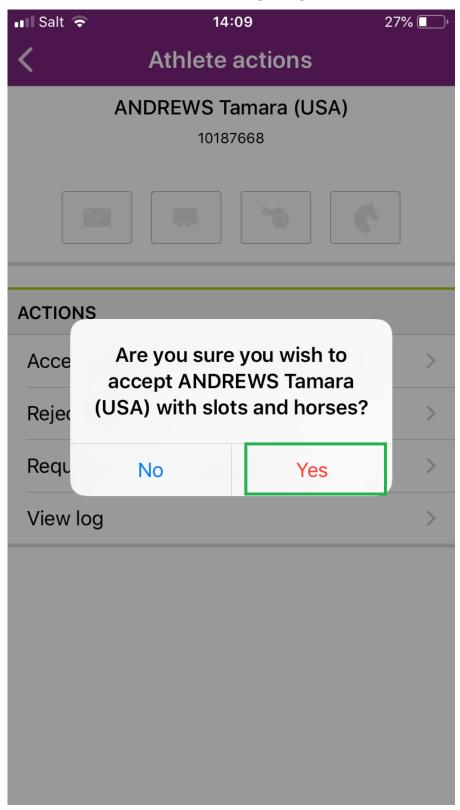

You will be asked to confirm your choice.

**Step 3:** To accept horse by horse, or only a certain horse for an athlete, click on the horse' name.

Clicking on **Accept this entry**, will accept only this horse for this athlete.