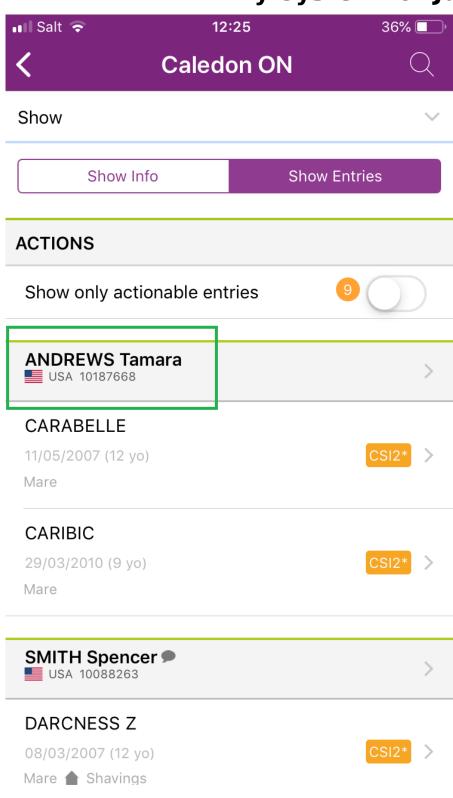

# FEI Entry System for Jumping How to accept an entry on the FEI SportManager App

You need to accept an entry on the FEI SportManager App?

You are the Organising Committee of the event?

**Step 1:** login using your FEI credentials and find the entry which you wish to accept.

From your **Dashboard** you can go to **Manage entries** and then **Show Entries**.

**Step 2:** By clicking on the athlete's name you open up a page with different options.

By clicking on **Accept athlete with slots and horses**, you are accepting all entries for that athlete, this can be with multiple horses or slots.