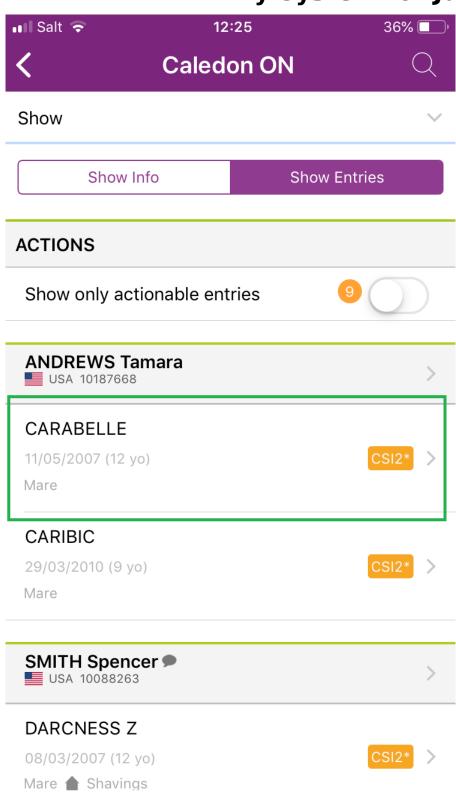

You will be asked to confirm your choice.

**Step 3:** To accept horse by horse, or only a certain horse for an athlete, click on the horse' name.

Clicking on **Accept this entry**, will accept only this horse for this athlete.

You will be asked to confirm your choice.

**Step 4:** once you have accepted an entry, you are returned to your Dashboard where you can see the entries are marked as accepted.

A key to what the colours and pictograms mean can be found at the bottom of the application.