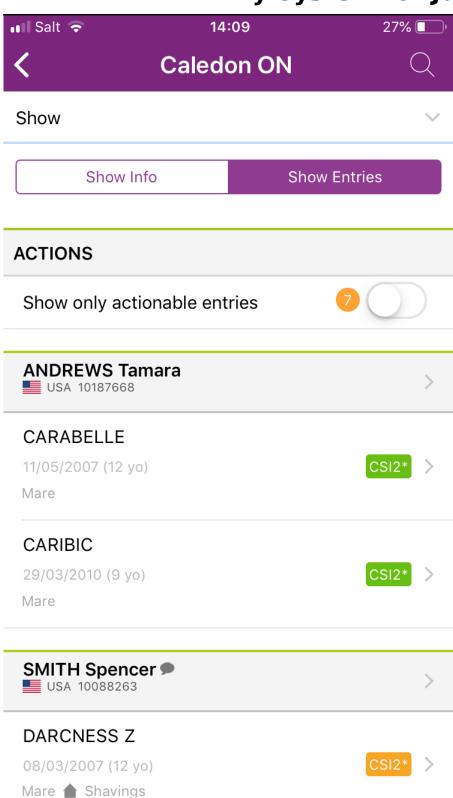

You will be asked to confirm your choice.

**Step 4:** once you have accepted an entry, you are returned to your Dashboard where you can see the entries are marked as accepted.

A key to what the colours and pictograms mean can be found at the bottom of the application.

#### Key:

- Invitation System quota
- Home NF quota
- Organising Committee quota
- Horse bedding
- Comment available

Confirmed entry

Entry on waiting list

Rejected

Unique solution ID: #1155

Author:

Last update: 2019-08-08 15:19