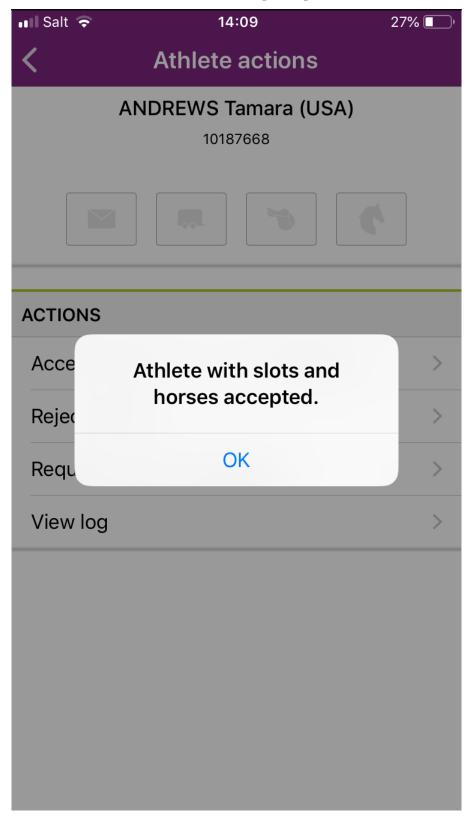

You will be asked to confirm your choice.

**Step 4:** once you have accepted an entry, you are returned to your Dashboard where you can see the entries are marked as accepted.

A key to what the colours and pictograms mean can be found at the bottom of the application.