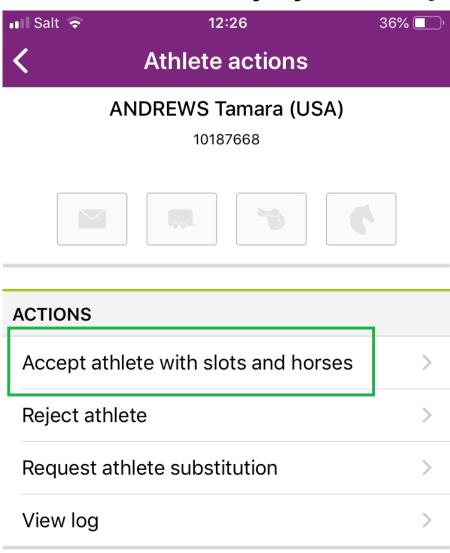

From your **Dashboard** you can go to **Manage entries** and then **Show Entries**.

**Step 2:** By clicking on the athlete's name you open up a page with different options.

By clicking on **Accept athlete with slots and horses**, you are accepting all entries for that athlete, this can be with multiple horses or slots.