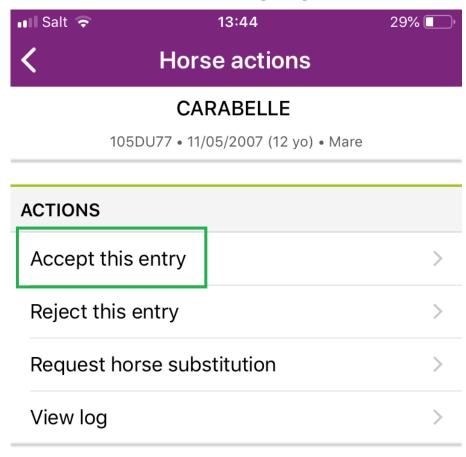

You will be asked to confirm your choice.

**Step 3:** To accept horse by horse, or only a certain horse for an athlete, click on the horse' name.

Clicking on **Accept this entry**, will accept only this horse for this athlete.

You will be asked to confirm your choice.

**Step 4:** once you have accepted an entry, you are returned to your Dashboard where you can see the entries are marked as accepted.

A key to what the colours and pictograms mean can be found at the bottom of the application.