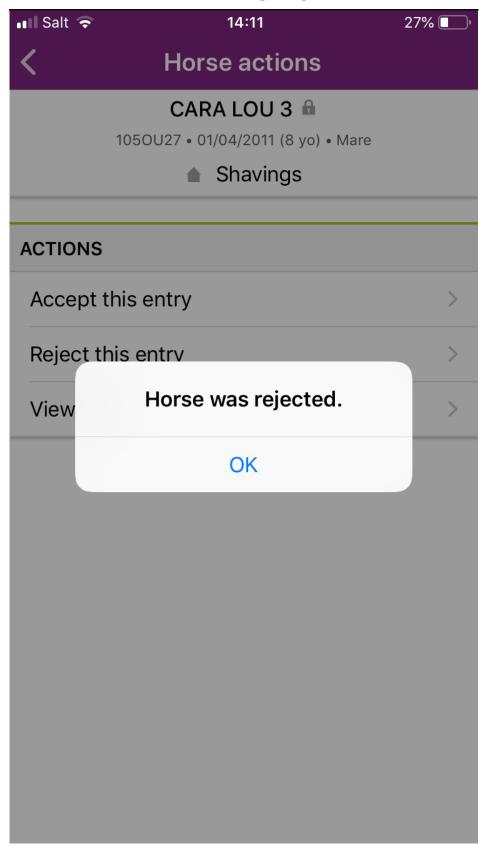

From your **Dashboard** you can go to **Manage entries** and then **Show Entries**.

**Step 2:** By clicking on the horse' name you open up a page with different options.

**Step 3:** By clicking on **Reject this entry**, you are rejecting this one horse for this athlete. You will be asked to confirm your choice.

**Step 4:** All rejections require a comment to explain the reason for the rejection.

This can be chosen from the dropdown list or added in the **Other** section with a personalised message.

A confirmation message will be displayed on your screen after the rejection and you will be taken back to the Dashboard.