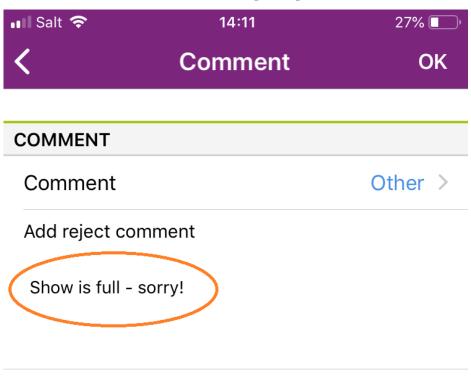

**Step 4:** All rejections require a comment to explain the reason for the rejection.

This can be chosen from the dropdown list or added in the **Other** section with a personalised message.

A confirmation message will be displayed on your screen after the rejection and you will be taken back to the Dashboard.