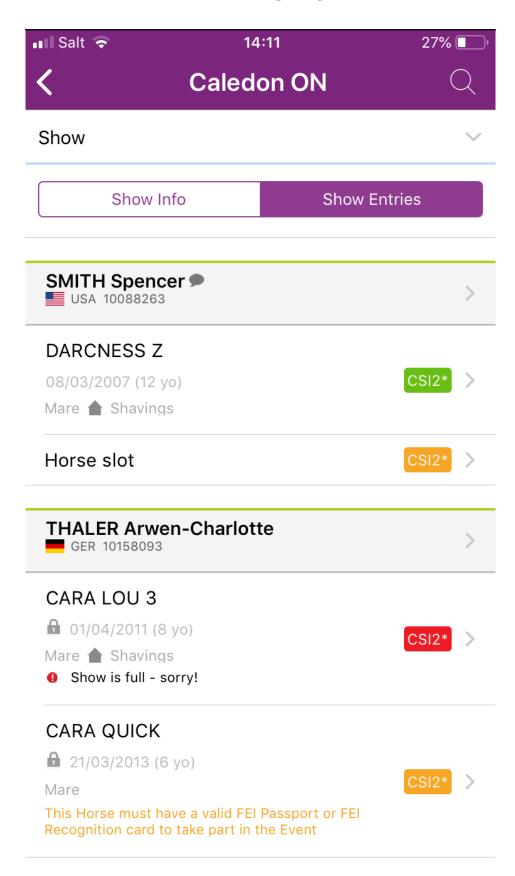

A key to what the colours and pictograms mean can be found at the bottom of the application.

#### Key:

- Invitation System quota
- Home NF quota
- Organising Committee quota
- Horse bedding
- Comment available

Confirmed entry
Entry on waiting list

Rejected

Unique solution ID: #1157

Author:

Last update: 2019-08-08 15:16