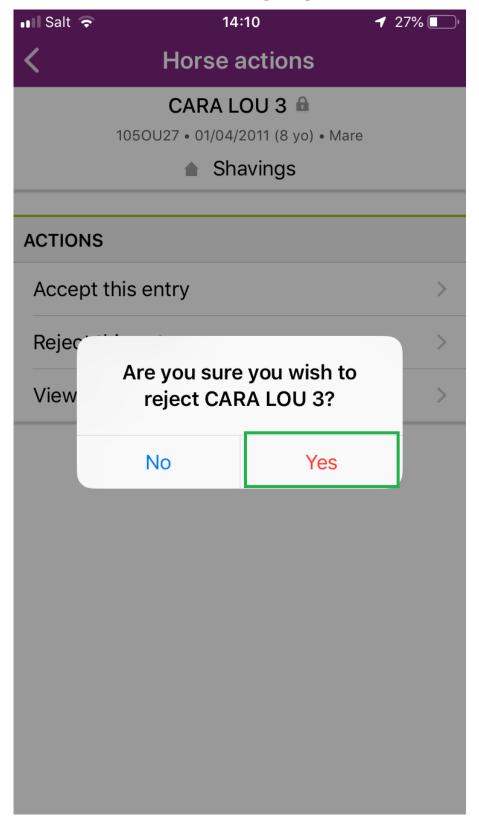

From your **Dashboard** you can go to **Manage entries** and then **Show Entries**.

**Step 2:** By clicking on the horse' name you open up a page with different options.

**Step 3:** By clicking on **Reject this entry**, you are rejecting this one horse for this athlete. You will be asked to confirm your choice.