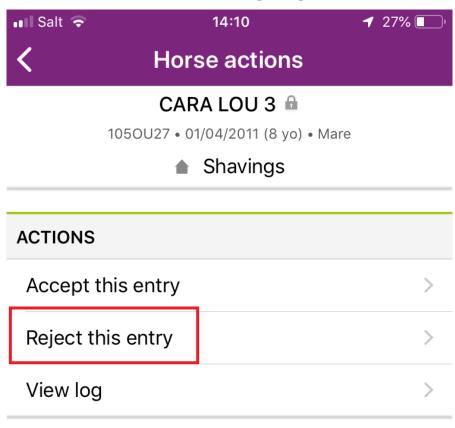

From your **Dashboard** you can go to **Manage entries** and then **Show Entries**.

**Step 2:** By clicking on the horse' name you open up a page with different options.

**Step 3:** By clicking on **Reject this entry**, you are rejecting this one horse for this athlete. You will be asked to confirm your choice.