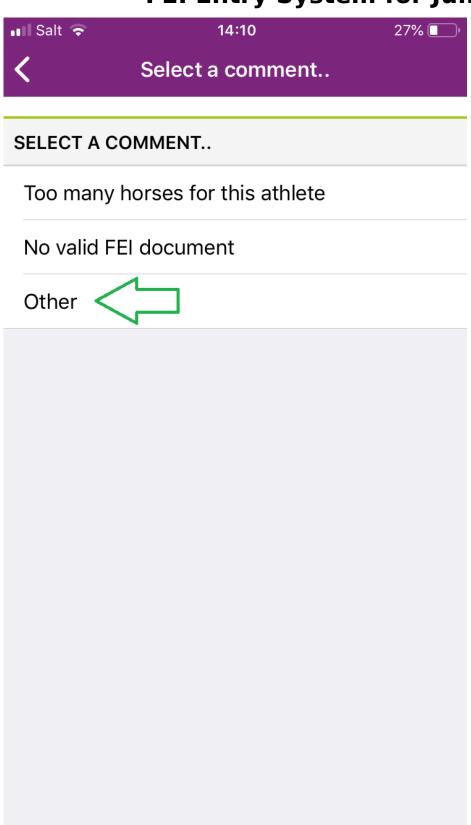

**Step 4:** All rejections require a comment to explain the reason for the rejection.

This can be chosen from the dropdown list or added in the **Other** section with a personalised message.

A confirmation message will be displayed on your screen after the rejection and you will be taken back to the Dashboard.