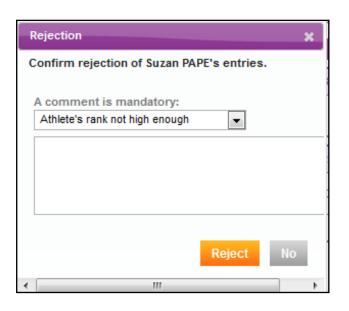

#### <u>Reject</u>

You can reject the entire entry (athlete + horse (s) ) or if he has more than one horse entered, rejected 1/2 horses. etc...

| ۲ | PAPE Suzan (GBR)                     | GBR      | 10011925 | Contact  | Info  | Definite | ~ | Accept | Reject | Contact NF | Log |
|---|--------------------------------------|----------|----------|----------|-------|----------|---|--------|--------|------------|-----|
|   | HARMONY'S DON NOBLESSE Subs          | t.       | 104OE60  | Shavings | Stal  | Definite |   | Accept | Deject |            | Log |
|   | 503-PSG 504-Int I 505-Int I FS       |          | 1040200  | Snavings | Jtai. | Dennice  | Ť | Accept | Reject |            | Log |
|   | Arrival: 23/02/16 Depart: 28/02/16 1 | Stable S | havings  |          |       |          |   |        |        |            |     |

If you reject one entry, a comment, which will be sent to the NF, is mandatory.

You can select in the drop down list or write a comment.

Page 2 / 4 (c) 2024 Fédération Equestre Internationale <usersupport@fei.org> | 2024-11-23 17:31 URL: https://howto.fei.org/content/33/54/en/how-to-accept\_reject-entries-additions-and-substitutions-in-the-fei-entry-system.html