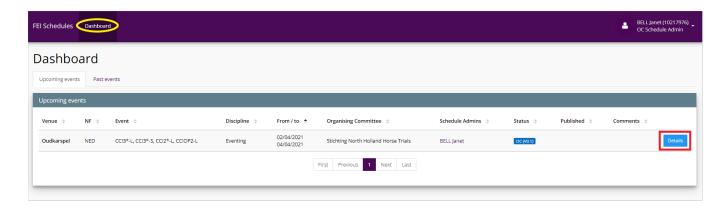

Step 2: On your Dashboard click on Details to open the schedule of your Event.

**Step 3:** The section on which a comment has been added by your National Federation is highlighted in **red** as well as the comment logo. You will see on the right hand side the comment made by your National Federation.