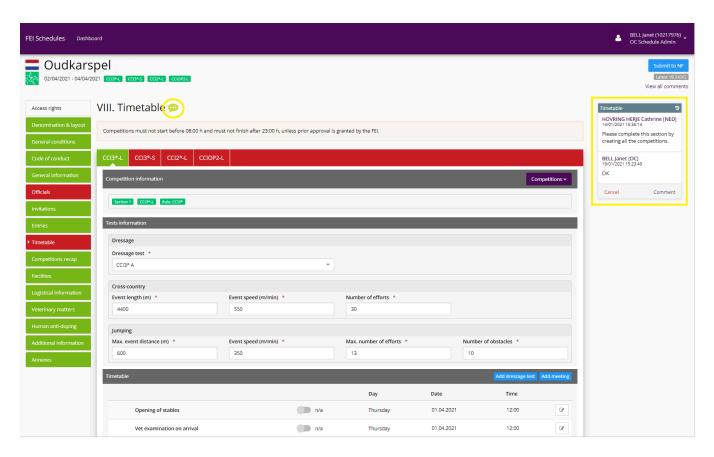

To acknowledge the comment click on **Acknowledge**.

## **Event Schedules**

You can also reply to this comment by clicking on **Comment**.

**Step 4:** Once you have acknolwedged the comment, the section and the comment logo will become **green**.

You can continue working through your schedule and validating any other comments made by your National Federation.