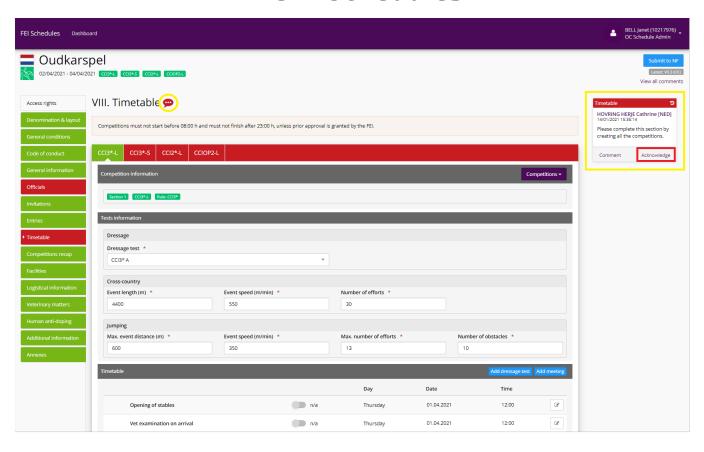

Step 2: On your Dashboard click on Details to open the schedule of your Event.

**Step 3:** The section on which a comment has been added by your National Federation is highlighted in **red** as well as the comment logo. You will see on the right hand side the comment made by your National Federation.