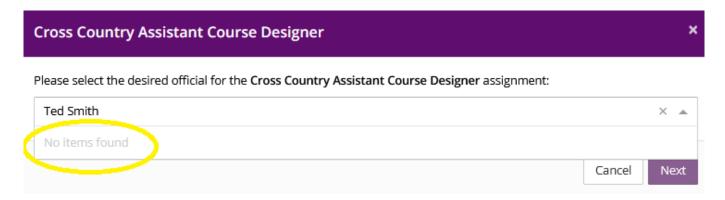

**Step 1:** Try to search for the Official in the dropdown by using their FEI ID number or name:

If you cannot find them and they are National Official you will have to ask your National Federation to create the person as a National Official and add him/her to the relevant function.