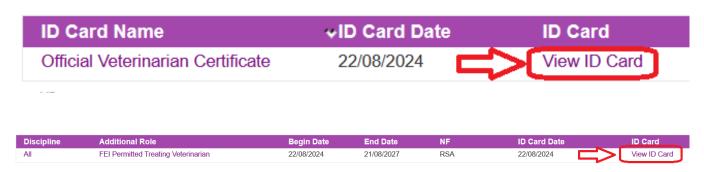

**Step 3:** Scroll down until you get to the **Official** section and see your **Roles** and **Additional Roles** listed.

On the right hand side, click on **View ID Card** to download and open the relevant Certificate: