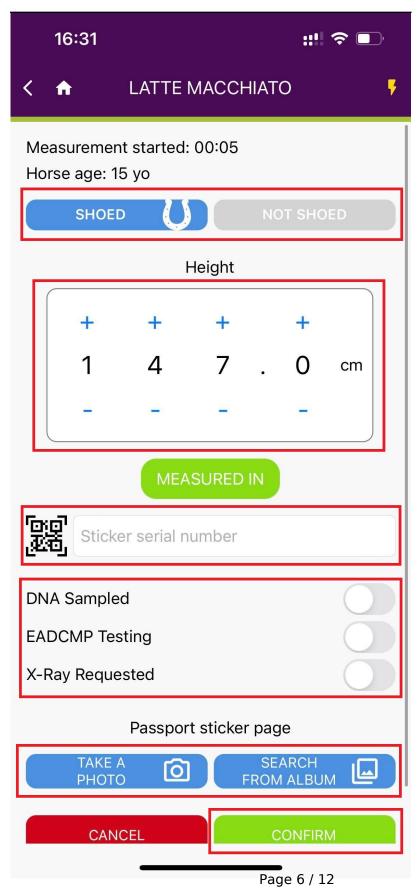

**Step 8:** Verify the information and click on **Yes** to submit the data.

**Step 9:** After submitting the measurement, it will appear in the session list. Page 9/12

**Step 10:** If you choose a previously measured Pony, you will be able to view additional details about that measurement.