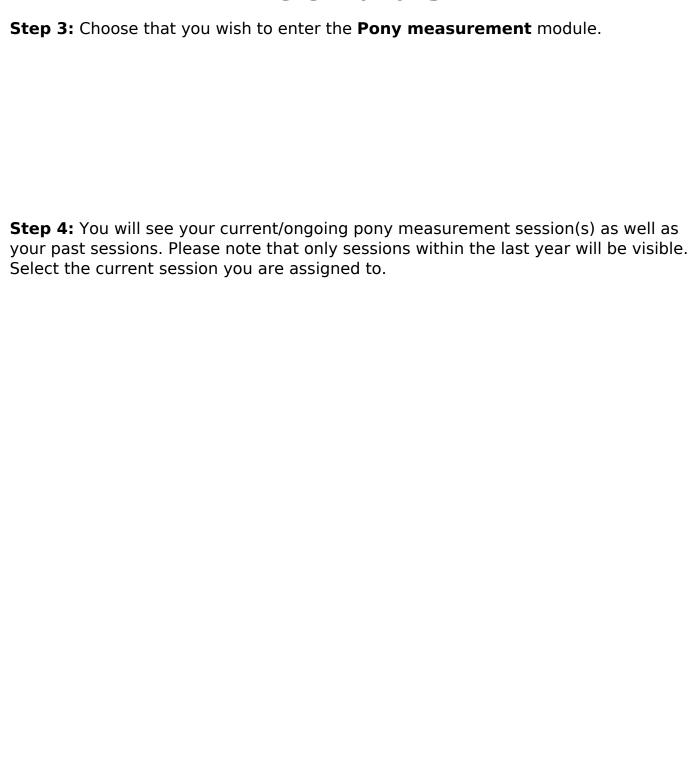

**Step 7:** Indicate if the Pony is **shoed** or **not shoed**, enter the height of the Pony and enter the **sticker serial number**. You can scan the QR code of the sticker. You can also indicate if further examinations were done and once the Pony Measurement sticker is stuck in the Horse's passport, you need to upload a picture by clicking on **take a photo** or **search from album**. Click on **confirm**.