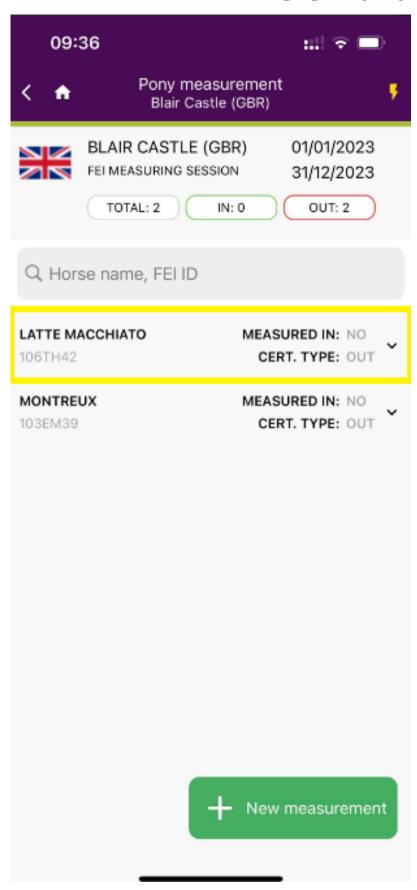

# The information displayed for everterinarians

- Venue name and country
- Start and end date
- Measurement type
- Total number of measurements
- Measured in count
- Measured out count

**Step 5:** Click on **New measurement** to add the measurement of the Pony you are currently measuring.

**Step 6:** Search for the desired Pony to measure.

You can choose to:

- a. **Scan Horse Microchip** using a bluetooth microchip reader, this will open the profile of the Horse directly. The list of compatible microchip scanners can be found <u>here</u>.
- b. If you do not have a compatible microchip scanner, you can choose any of the options highlighted in yellow to search for the Horse by name or FEI ID number. We recommend to always search for the Horse with its FEI ID to avoid any mistake.