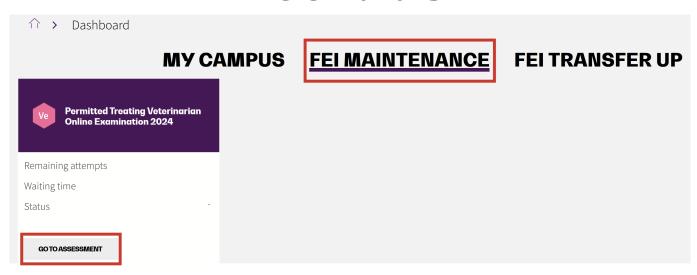

**Step 3:** You can also access the PTV exam by going to the **FEI Maintenance** section of your FEI Campus profile once you are logged in. Click on your name followed by **DASHBOARD**:

You will be then be able to **GO TO ASSESSMENT** for your PTV Exam or any other Courses you need to take.