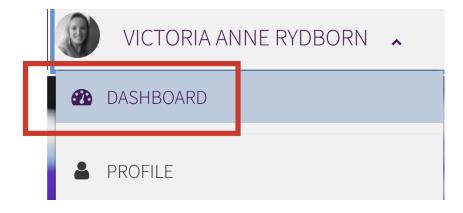

**Step 3:** You can also access the PTV exam by going to the **FEI Maintenance** section of your FEI Campus profile once you are logged in. Click on your name followed by **DASHBOARD**:

You will be then be able to **GO TO ASSESSMENT** for your PTV Exam or any other Courses you need to take.