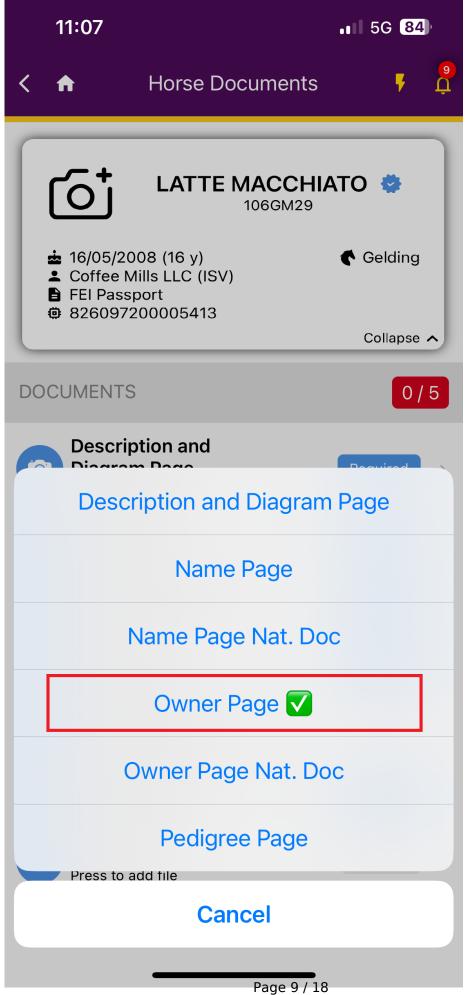

(c) 2024 Fédération Equestre Internationale <usersupport@fei.org> | 2024-11-23 12:25 URL: https://howto.fei.org/content/7/67/en/how-to-use-the-fei-horseapp-to-upload-horse-documents.html

**Step 8:** Confirm the page of the Horse's document you are uploading.