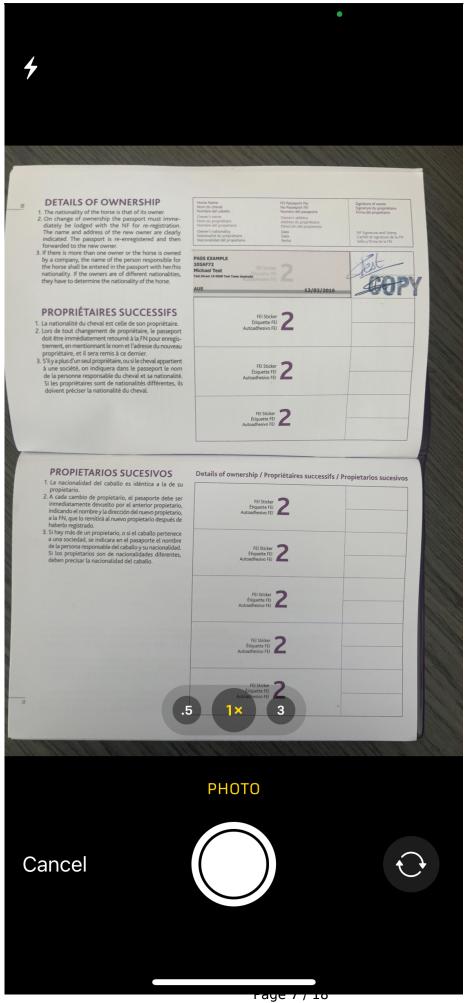

**Step 7:** Make sure the page is not cropped and that all information is visible and in a good quality.

Page 6 / 18 (c) 2024 Fédération Equestre Internationale <usersupport@fei.org> | 2024-11-23 12:25 URL: https://howto.fei.org/content/7/67/en/how-to-use-the-fei-horseapp-to-upload-horse-documents.html