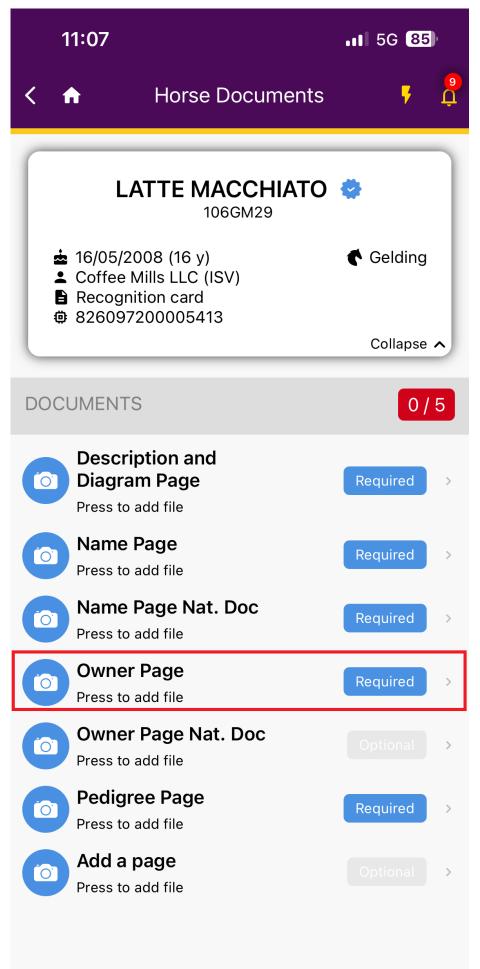

**Step 6:** Select the page you wish to upload.

Page 4 / 18 (c) 2024 Fédération Equestre Internationale <usersupport@fei.org> | 2024-11-23 12:25 URL: https://howto.fei.org/content/7/67/en/how-to-use-the-fei-horseapp-to-upload-horse-documents.html