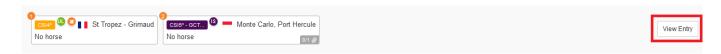

You can see the list of Athletes who were granted an invitation, the Event code is in **green**, their invitation has become an accepted entry in the FEI Entry System. You can click on **View Entry** to be taken to the relevant Event on the FEI Entry System.

The system will confirm that the entry has been successfully made:

**Step 7:** You can see that a waiting entry has been submitted for your Athlete in the given Event, the Event code is in **orange**, and you can click on **View Entry** to see the entry in the Event on the FEI Entry System: