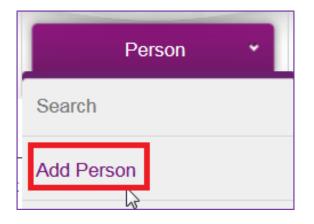

Step 2: You must then go to the PERSON tab and click on ADD PERSON

**Step 3:** You must enter all the necessary information about the Official you are wishing to enter on the FEI Database: