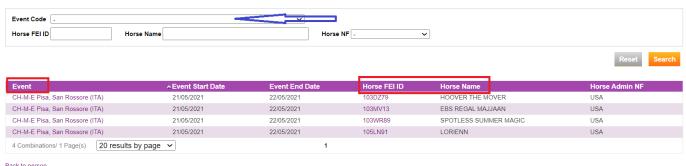

### **General**

Step 2.3: You will see the list of Championships as well as the list of Horses with which your Athlete is qualified.

Back to person.

You can filter the view to only see a specific Championship by choosing an Event in the **Event Code** box.