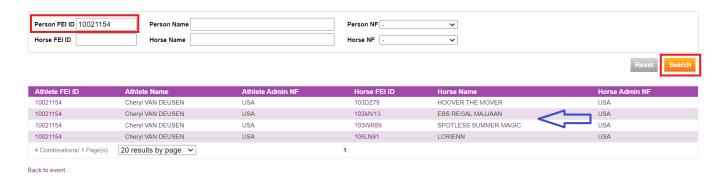

Open the **Event Detail** page by clicking on the Event code:

**Step 1.2**: At the bottom of the Event Detail page, you can click on the button **Qualified Athletes and Horses** 

**Step 1.3**: You have the option to search for your Athlete by their FEI ID or by their Page 1/3