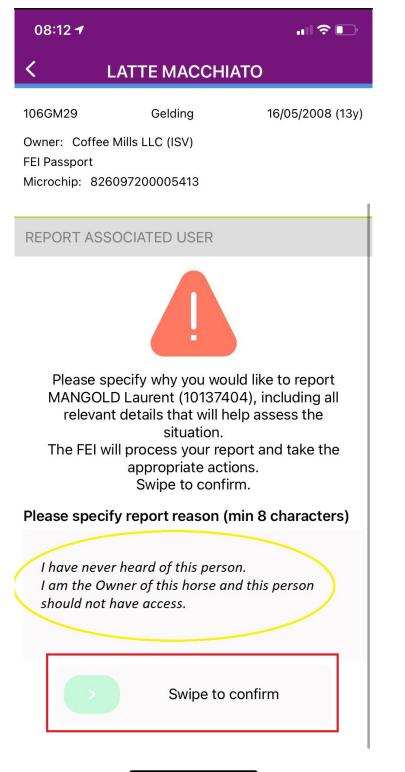

**Step 2:** Click on the Person you wish to report and enter a reason why.

Please provide as much detail as possible, this will assist the FEI to follow-up accordingly.

| 15:36                                         |              | •<br><del>?</del> •  |  |  |
|-----------------------------------------------|--------------|----------------------|--|--|
| <                                             |              |                      |  |  |
|                                               |              |                      |  |  |
| HORSE DETAILS                                 |              | Entries Unlocked     |  |  |
| LATTE MACCHIATO<br>826097200005413            |              |                      |  |  |
| 106GM29                                       | Gelding      | 16/05/2008 (13y)     |  |  |
| Owner: Coffee Mills LLC (ISV)<br>FEI Passport |              |                      |  |  |
| Microchip: 826097200005413                    |              |                      |  |  |
|                                               |              |                      |  |  |
| PERSONS ASSOCIATED                            |              |                      |  |  |
| ALVES Franc                                   | isco         | (10154716) GROOM (i  |  |  |
| MANGOLD L                                     | aurent (1013 | 7404) VETERINARIAN 🚺 |  |  |

When you **Swipe to confirm** you will be informed that the report has been submitted.

The FEI will follow-up and contact you by email if required.

Unique solution ID: #1256 Author: Last update: 2021-07-27 10:09