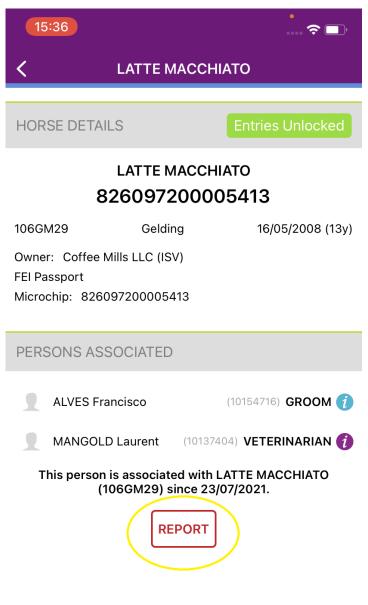

It is possible to inform the FEI if you believe there is an incorrect person associated with your horse.

The FEI will then look into this and take the relevant action.

**Step 1:** Navigate to the relevant horse from your **My Horses** list and click on **Persons Associated**.

**Step 2:** Click on the Person you wish to report and enter a reason why.

Please provide as much detail as possible, this will assist the FEI to follow-up accordingly.

| 15:36                                         |              | •<br><del>?</del> •  |  |  |
|-----------------------------------------------|--------------|----------------------|--|--|
| <                                             |              |                      |  |  |
|                                               |              |                      |  |  |
| HORSE DETAILS                                 |              | Entries Unlocked     |  |  |
| LATTE MACCHIATO<br>826097200005413            |              |                      |  |  |
| 106GM29                                       | Gelding      | 16/05/2008 (13y)     |  |  |
| Owner: Coffee Mills LLC (ISV)<br>FEI Passport |              |                      |  |  |
| Microchip: 826097200005413                    |              |                      |  |  |
|                                               |              |                      |  |  |
| PERSONS ASSOCIATED                            |              |                      |  |  |
| ALVES Franc                                   | isco         | (10154716) GROOM (i  |  |  |
| MANGOLD L                                     | aurent (1013 | 7404) VETERINARIAN 🚺 |  |  |