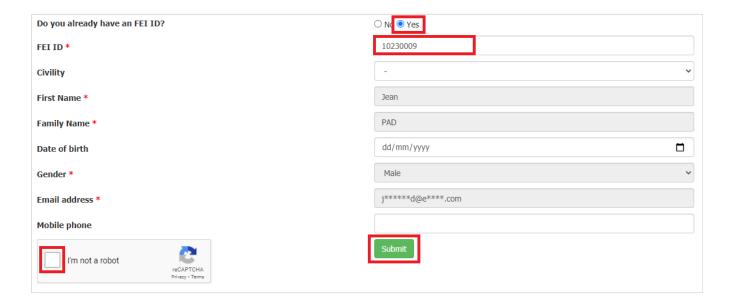

#### You already have a FEI ID number?

**Step 6:** If you already have an FEI ID number but have not yet activated your account or setup a password, you can this form to do so - click on **YES**, add your FEI ID number and click on **Submit**.

This will activate your FEI account for your to be able to log in on the FEI HorseApp.

**Please note:** If you are not sure if you have an FEI ID number or do not remember your FEI ID number, you can search on the FEI Database <a href="here">here</a>. Please don't create multiple profiles for the same person.