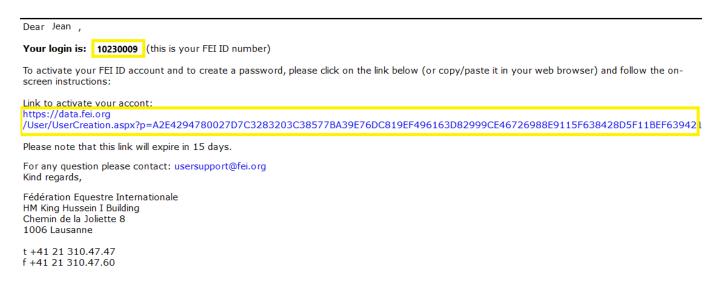

sent to your address to finalise the creation of your account.

**Step 4:** Below is an example of the email you will receive from the FEI. If you do not receive an email within 5-10 minutes, please check your junk/spam folder.

- You will see your FEI ID which you will use to connect to the FEI HorseApp.
- Click on the link highlighted below to finalise the activation of your account.

**Step 5:** Once you have completed all the steps above, you are ready to log in to the FEI HorseApp with your FEI ID and password (the one you would have just created when activating your account).