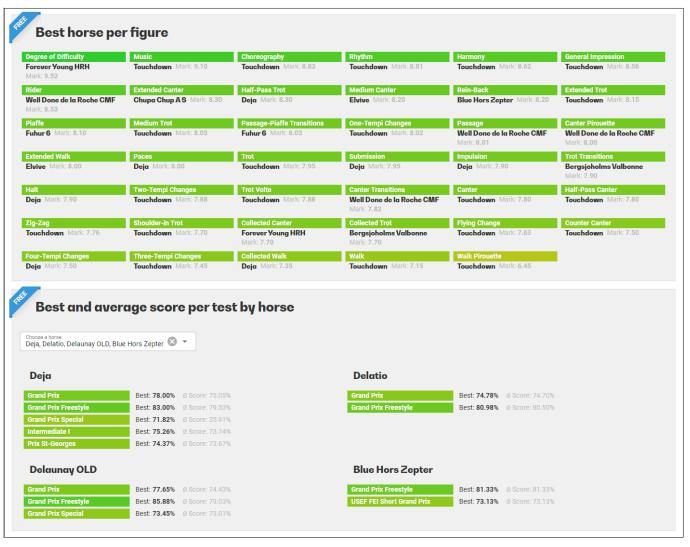

## **All Users**

- **Analytics Best Horse Per Figure**: This module will automatically be loaded with the data available in our database.
- Analytics Best and Average Score per Test by Horse: You can select all of your horses for which there is data in the dropdown menu.
- **Scoresheets** Please turn the "Include all shows" radio button off in order to display only your shows. Once you selected a show, you will be invited to select the competition for which you would like to display the scoresheets.