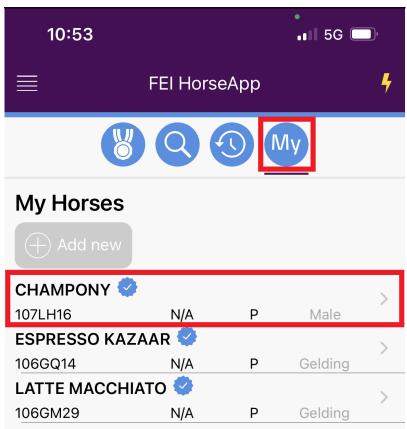

**Step 1:** Log in to the FEI HorseApp with your FEI ID number and password.

<u>Click here</u> to see how to log in to the FEI HorseApp.

**Step 2:** Navigate to the My Horses section to find the Horse for which you would like to upload pictures.

NEED HELP? usersupport@fei.org

**Step 2:** Click on **Horse Pictures** or on the camera symbol next to the name of the Horse.

**Step 3:** Click on the arrow on the right hand side to have more information on each photo type.