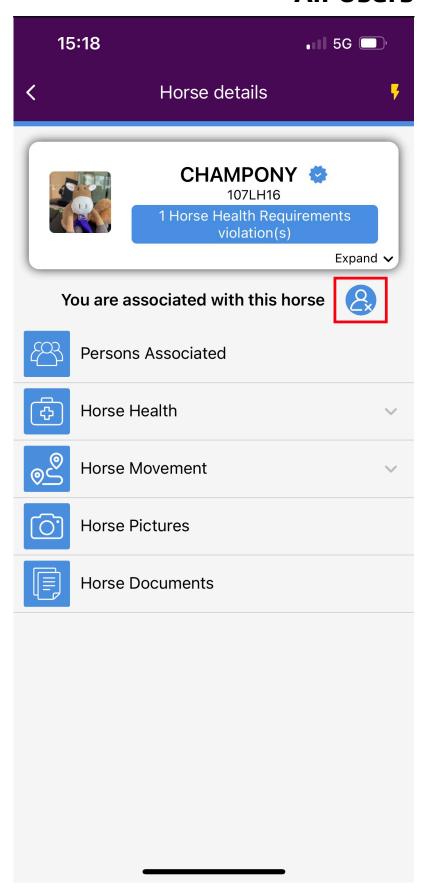

| <b>Step 3:</b> You will land on the page of the Ho of My Horses click on the unlink logo. | orse, to remove the | Horse from your list |
|-------------------------------------------------------------------------------------------|---------------------|----------------------|
|                                                                                           |                     |                      |
|                                                                                           |                     |                      |
|                                                                                           |                     |                      |
|                                                                                           |                     |                      |
|                                                                                           |                     |                      |
|                                                                                           |                     |                      |
|                                                                                           |                     |                      |
|                                                                                           |                     |                      |
|                                                                                           |                     |                      |
|                                                                                           |                     |                      |
|                                                                                           |                     |                      |
|                                                                                           |                     |                      |
|                                                                                           |                     |                      |
|                                                                                           |                     |                      |
|                                                                                           |                     |                      |