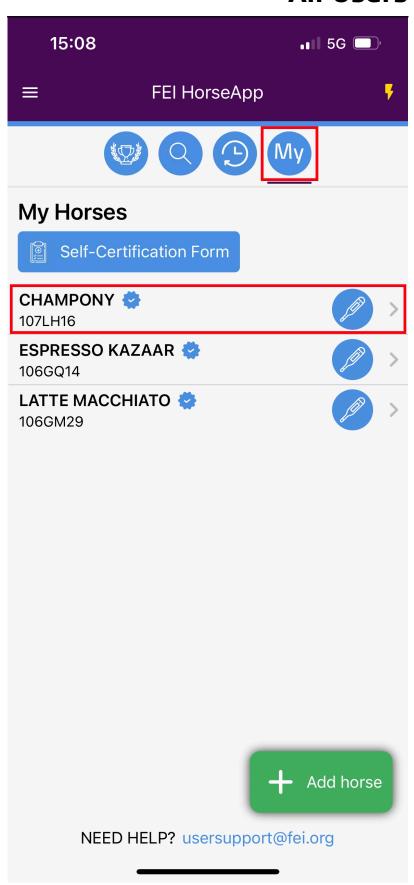

| <b>Step 3:</b> You will land on the page of the Ho of My Horses click on the unlink logo. | orse, to remove the | Horse from your list |
|-------------------------------------------------------------------------------------------|---------------------|----------------------|
|                                                                                           |                     |                      |
|                                                                                           |                     |                      |
|                                                                                           |                     |                      |
|                                                                                           |                     |                      |
|                                                                                           |                     |                      |
|                                                                                           |                     |                      |
|                                                                                           |                     |                      |
|                                                                                           |                     |                      |
|                                                                                           |                     |                      |
|                                                                                           |                     |                      |
|                                                                                           |                     |                      |
|                                                                                           |                     |                      |
|                                                                                           |                     |                      |
|                                                                                           |                     |                      |
|                                                                                           |                     |                      |