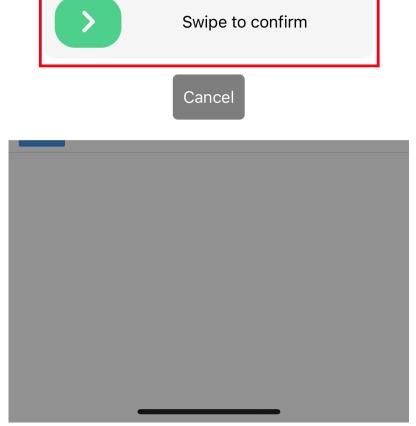

|                     |                      |
|                                                                                           |                     |                      |
|                                                                                           |                     |                      |
|                                                                                           |                     |                      |
|                                                                                           |                     |                      |



Step 4: Swipe to confirm you want to remove the Horse from your My Horses list.



# Are you sure you want to remove CHAMPONY (107LH16) from your horses list?



Page 5 / 7

Step 5: A pop-up message will appear to confirm you are no longer associated with

the Horse. Click on **OK**.

You can click here if you need further information on how to manage My Horses on the FEI HorseApp.

Unique solution ID: #1284

Author:

Last update: 2023-12-08 15:24