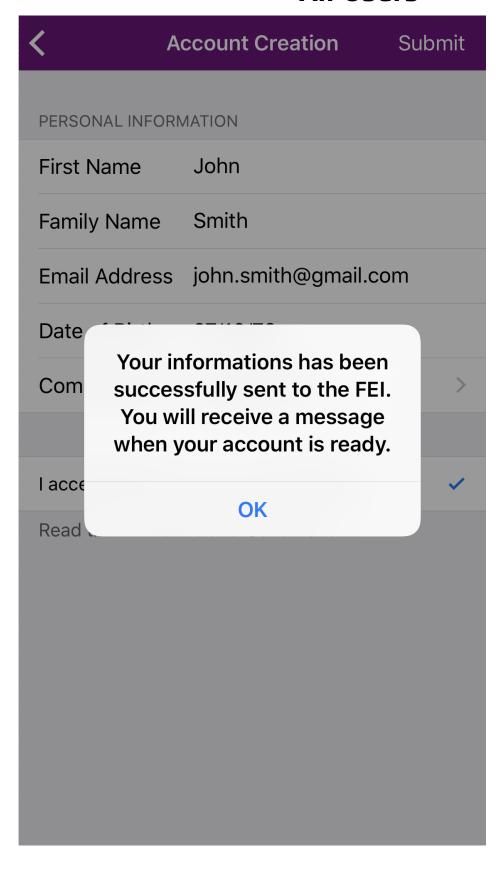

Page 6 / 21

You must then click on **Submit**.

If the information you provide us with matches exactly the data we have for you on the FEI Database, an "account activation email" will be automatically sent to your email address. Please check your spam/junk folder if you do not receive the email in your inbox.

You must then click on **Submit**.

If the information you provide us with matches exactly the data we have for you on the FEI Database, an "account activation email" will be automatically sent to your email address.