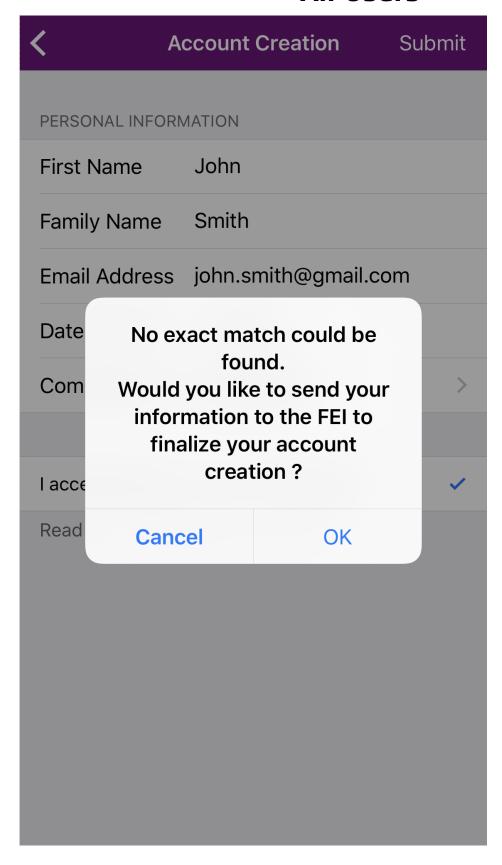

Once you have set up your password, you will be able to log into the FEI SportApp, FEI HorseApp as well as other FEI IT platforms with your FEI ID number and newly created password.

**Please note:** If the information you provide does not match what we have on the FEI Database, a message will be displayed on your mobile application screen. You can always click on "Cancel" and edit any information if you believe necessary.

If the information is correct, but our system cannot find you - please continue and an email will be sent to the FEI Service & Support Team who will look into it as soon as possible.

If the FEI Service & Support Team can find you on the FEI Database, they will send you an automatic email and you can follow **Step 4** as mentioned above. If the FEI Service & Support Team cannot find you, they will contact you accordingly to request further information.