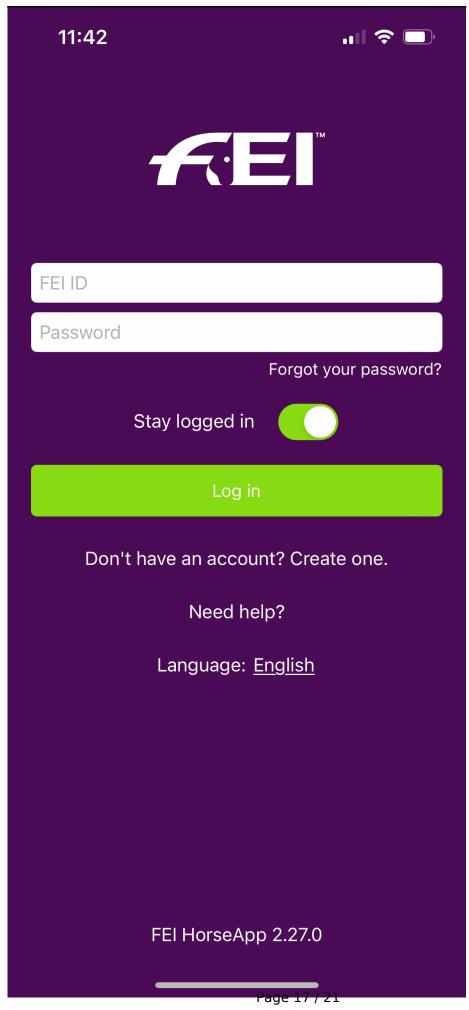

**Step 1:** You are trying to log in but have not created your FEI account yet.

You must click on **Create my FEI account** on the FEI SportApp or **Don't have an account? Create one** on the FEI HorseApp.