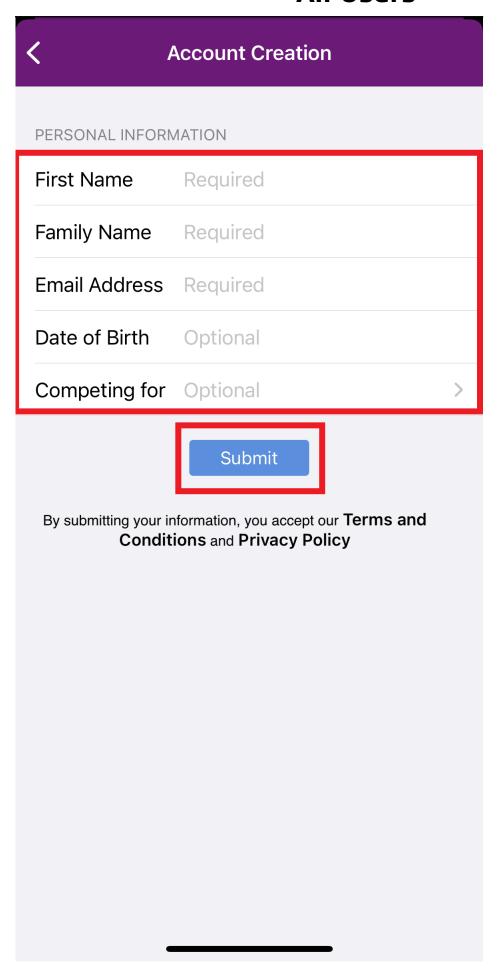

#### Step 3 FEI SportApp:

Fill in your personal details so that we can match you to a person on the FEI Database.

The more information you provide us with, the easier it will be to find your profile and activate your account accordingly.

Page 6 / 21

You must then click on **Submit**.

If the information you provide us with matches exactly the data we have for you on the FEI Database, an "account activation email" will be automatically sent to your email address. Please check your spam/junk folder if you do not receive the email in your inbox.

#### Step 3 FEI HorseApp:

**Option a:** You have clicked on **I'M AN FEI ATHLETE**, fill in your personal details so that we can match you to a person on the FEI Database.

The more information you provide us with, the easier it will be to find your profile and activate your account accordingly.

You must then click on **Submit**.

If the information you provide us with matches exactly the data we have for you on the FEI Database, an "account activation email" will be automatically sent to your email address.