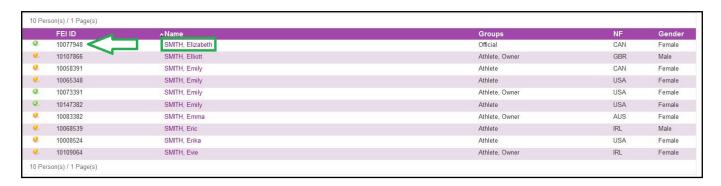

## **All Users**

You will be able to see your 8 digit FEI ID number on the left hand side.

**Step 5:** It is also possible to click on your name to open your **PERSON DETAIL** page.

Here you can also see your FEI ID number as well as other information about yourself.