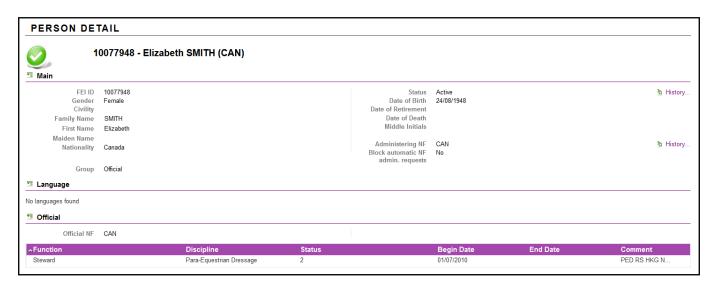

## **All Users**

You will be able to see your 8 digit FEI ID number on the left hand side.

**Step 5:** It is also possible to click on your name to open your **PERSON DETAIL** page.

Here you can also see your FEI ID number as well as other information about yourself.

If any information needs to be updated on your **PERSON DETAIL** page, please contact your National Federation.

All National Federation contact details can be found here.

Unique solution ID: #1078

Author: