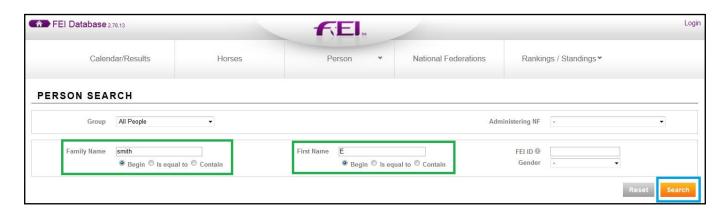

- fill in your Family Name
- or fill in a few letters of your Family Name and your First Name

Then click on **Search**.

**Step 4:** A list of options will appear, if your name does not appear, try searching again with less criteria.