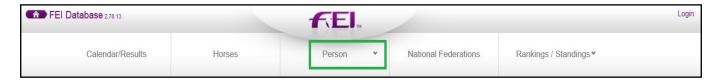

Step 1: Go to <a href="https://data.fei.org">https://data.fei.org</a>

**Step 2:** Click on **Person** in the top menu bar

**Step 3:** Search for yourself on the FEI Database by using the different options and filters (keep the search quite basic):