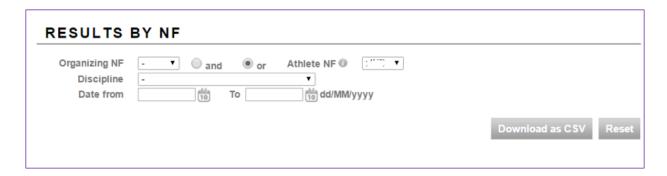

## From the Calendar/ Results menu click on RESULTS BY NF

From this page, you can search for results on events held on your country or for results for Athletes from your country.

Click on DOWNLOAD AS CSV to get the file with the result of your search.