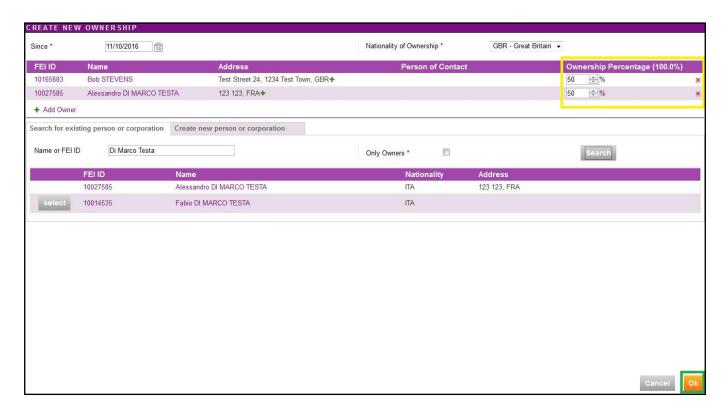

**Step 7:** It is possible to add the Ownership Percentage before finalising the Ownership.

This is **OPTIONAL** and the Ownership can be saved and created without entering this information.

You can then click on **OK** to save this new Ownership.