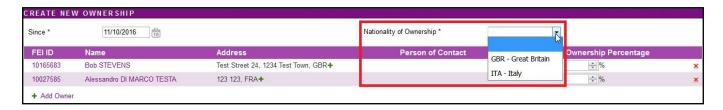

Both Owners are then added to the Ownership. You can repeat this as many times as necessary to add all the Owners for this Ownership.

Page 2 / 4

**Step 6:** As the two Owners added to this Ownership have different nationalities, the nationality of the Ownership must be chosen from the drop-down list before saving the Ownership.

**Step 7:** It is possible to add the Ownership Percentage before finalising the Ownership.

This is **OPTIONAL** and the Ownership can be saved and created without entering this information.

You can then click on **OK** to save this new Ownership.