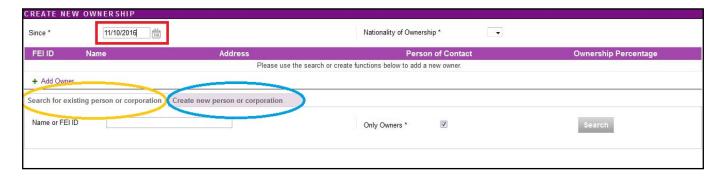

**Step 1:** You are on the horse's FEI ID profile and you scroll down to the **Ownerships** section. You click on **New Ownership** and the **CREATE NEW OWNERSHIP** window will open.

**Step 2:** You enter the **Since** date - this is the date since which this Owner has owned the horse.

You then select under which tab you will enter the Owner:

- Search for existing person or corporation
- Create new person or corporation

**Step 3:** You search for the first Owner you wish to add to this Ownership and click **Select** next to the corresponding person.