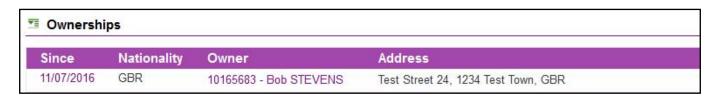

Clicking **OK** will then confirm this Ownership and add it to the Horse's FEI ID profile page.

The Ownership is then added to the horse' profile.