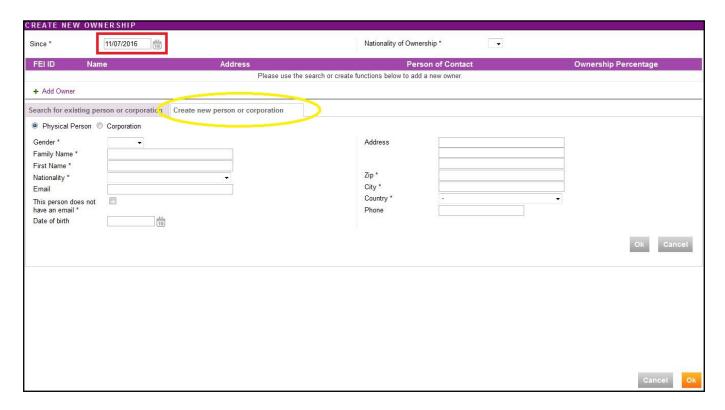

**Step 1:** You access the Horse's FEI ID page and you scroll down to the **Ownerships** section.

You can click on **New Ownership** and the **CREATE NEW OWNERSHIP** window will open.

**Step 2:** You enter the **Since** date - this is the date since which this Owner has owned the horse.

You select the tab **Create new person or corporation** to add an Owner that does not yet exist on the FEI Database.

**Step 3:** You enter the full details for the new Owner and then click **OK**.