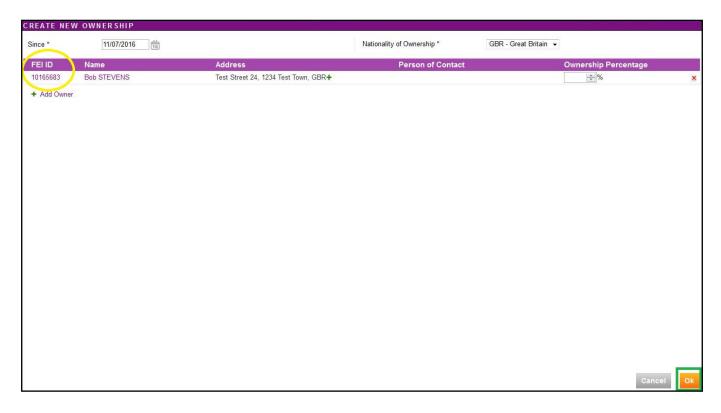

**Step 4:** The new Owner is added to the Ownership, a FEI ID is created for the new Owner and the nationality is automatically selected.

There is the possibility of entering the **Ownership Percentage** if you wish, this is **optional** and is available for National Federations who wish to use this function.

Clicking **OK** will then confirm this Ownership and add it to the Horse's FEI ID profile page.

The Ownership is then added to the horse' profile.