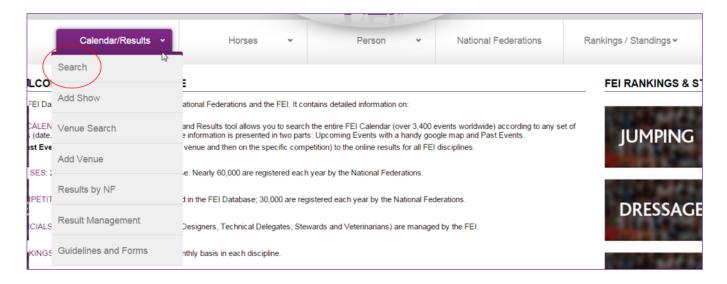

#### From the Calendar/ Results menu click on SEARCH

To search for some information, you have several search criteria at disposition – only one criteria can be filled in for an overall results or several criterias can be filled in for a specific search.