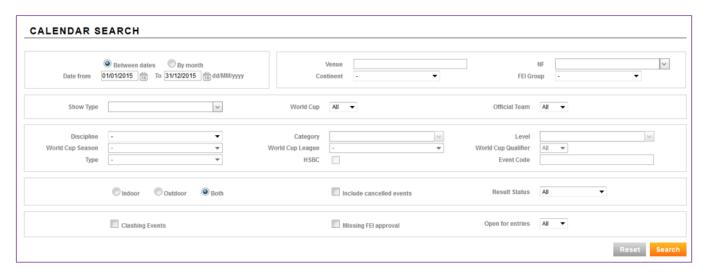

#### From the Calendar/ Results menu click on SEARCH

To search for some information, you have several search criteria at disposition – only one criteria can be filled in for an overall results or several criterias can be filled in for a specific search.

# **FEI Calendar**

Once you filled in all needed criteria, you can click on the orange search button.

The result of your search will be displayed below the search criteria.