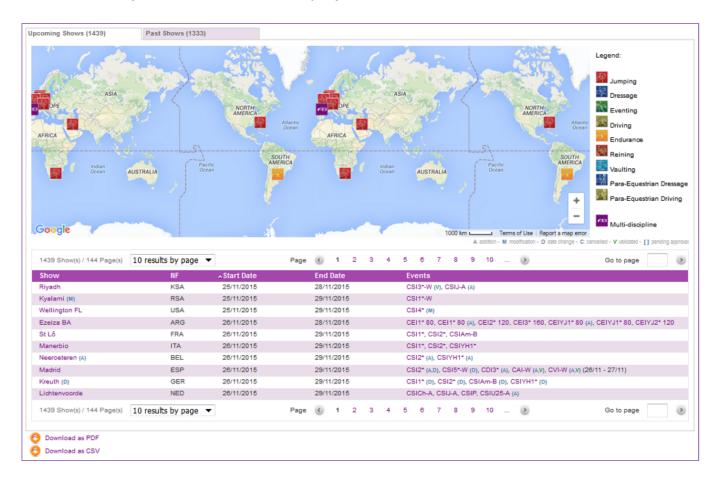

# **FEI Calendar**

Once you filled in all needed criteria, you can click on the orange search button.

The result of your search will be displayed below the search criteria.

# **FEI Calendar**

Click on the Show name to open the Show detail.

Click on the FEI Event code to open the Event detail.

Unique solution ID: #1016

Author: Laurianne

Last update: 2015-11-24 15:01