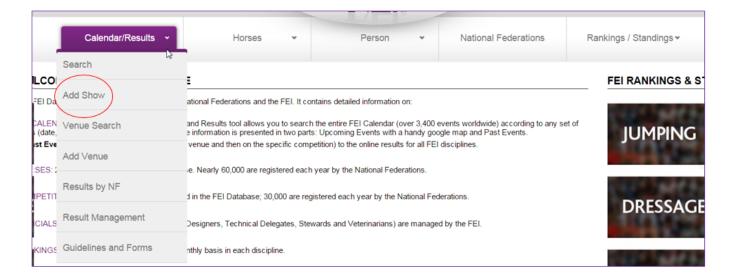

## From the Calendar/ Results menu click on ADD SHOW

You can add a Show by completing the information from this page.

To complete this form, the Venue must be listed on the VENUE drop down list. If your Venue does not exist yet, please refer to the <u>Add Venue</u> procedure.