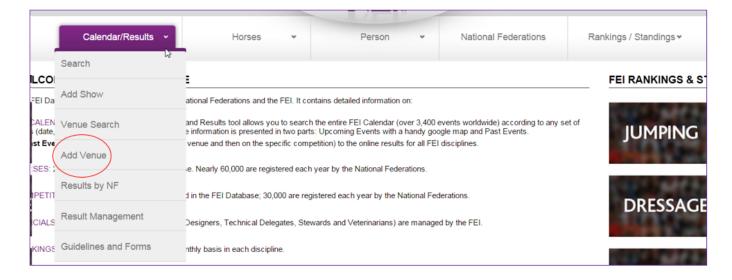

## From the Calendar/ Results menu click on ADD VENUE

You can add a Venue by completing the information from this page.

Add a Venue will only enable the FEI to locate the place on the map. Once the Venue is created, you can add your Show every year.