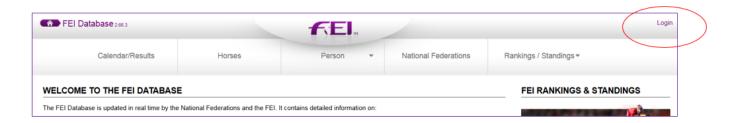

## How to add a Venue in the FEI Calendar

Go to: <a href="https://data.fei.org">https://data.fei.org</a> and in the top right hand corner of the page there is a **Login** button.