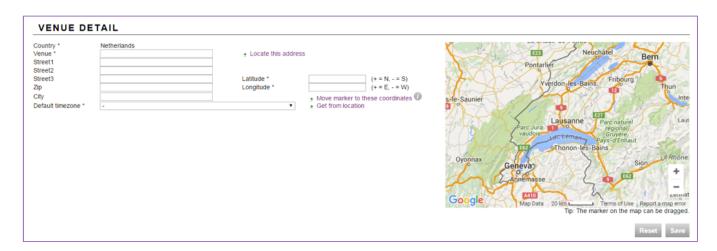

## **FEI Calendar**

Once the form is fully completed, click on the SAVE button to submit the form.

Unique solution ID: #1021

Author: Laurianne

Last update: 2015-11-24 15:03