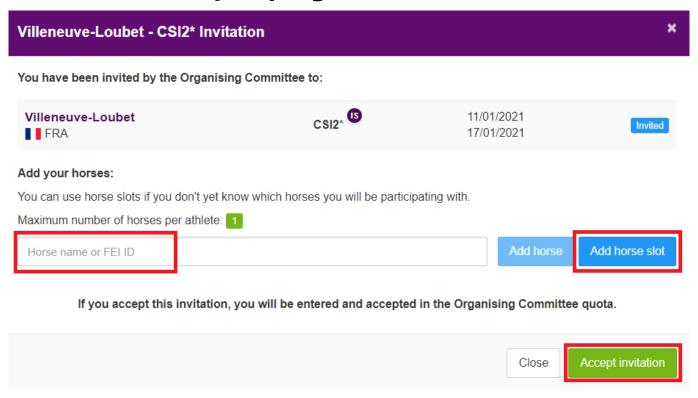

| Jumping Invitations                                                                                                                                                                                                           |
|-------------------------------------------------------------------------------------------------------------------------------------------------------------------------------------------------------------------------------|
|                                                                                                                                                                                                                               |
|                                                                                                                                                                                                                               |
|                                                                                                                                                                                                                               |
|                                                                                                                                                                                                                               |
|                                                                                                                                                                                                                               |
|                                                                                                                                                                                                                               |
|                                                                                                                                                                                                                               |
|                                                                                                                                                                                                                               |
|                                                                                                                                                                                                                               |
|                                                                                                                                                                                                                               |
|                                                                                                                                                                                                                               |
|                                                                                                                                                                                                                               |
|                                                                                                                                                                                                                               |
|                                                                                                                                                                                                                               |
| You can click on <b>Accept in OC Quota</b> on the right hand side to accept the invitation sent by the Organising Committee.                                                                                                  |
|                                                                                                                                                                                                                               |
| <b>Step 3:</b> In the pop-up window that will open, you have the option to either enter the name/FEI ID of your Horse(s) or <b>Add horse slot</b> if you do not yet know the Horse you will ride and you can fill this later. |
| You then click on <b>Accept invitation</b> .                                                                                                                                                                                  |
|                                                                                                                                                                                                                               |
|                                                                                                                                                                                                                               |
|                                                                                                                                                                                                                               |