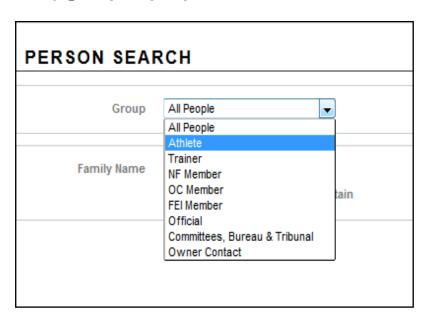

## **General Questions**

# How to consult my profile on the FEI Database

You want to have a look at your profile? You want to consult your results?

Step 1: Go to <a href="https://data.fei.org">https://data.fei.org</a>

Step 2: Click on "Person" and "Search"



### Step 3: You can search by Family Name, First Name, FEI ID:

| Group       | All People ▼ | A                                           | dministering NF   | -   | • |
|-------------|--------------|---------------------------------------------|-------------------|-----|---|
| Family Name | BRASH        | First Name    Begin   Is equal to   Contain | FEI ID (1) Gender | - • |   |

#### or by **group of people**:



Page 1 / 3

### **General Questions**

#### or by National Federation:



**Step 4:** After clicking on **search**, select the person you are looking for by clicking on his name:



You are then in the athlete's performance page. You will find all performance related information, such as: **Rankings/Standings**, **Horses**, All results, **Major results** etc.

### **General Questions**



**Step 5:** If you click on **View Athlete Details** in the top right corner you will be directed to your profile page where you can see your **FEI ID number, Gender, First name, Family name, Date of birth, Nationality, FEI registrations**, etc.

To return to the performance page. click on View Athletes Performances.



Unique solution ID: #1017

Author:

Last update: 2018-03-24 19:53