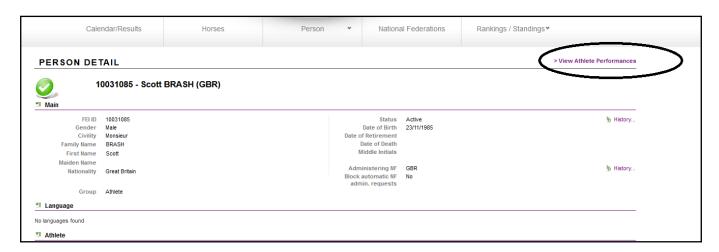

### **General Questions**

**Step 5:** If you click on **View Athlete Details** in the top right corner you will be directed to your profile page where you can see your **FEI ID number, Gender, First name, Family name, Date of birth, Nationality, FEI registrations**, etc.

To return to the performance page. click on View Athletes Performances.

Unique solution ID: #1017

Author:

Last update: 2018-03-24 19:53