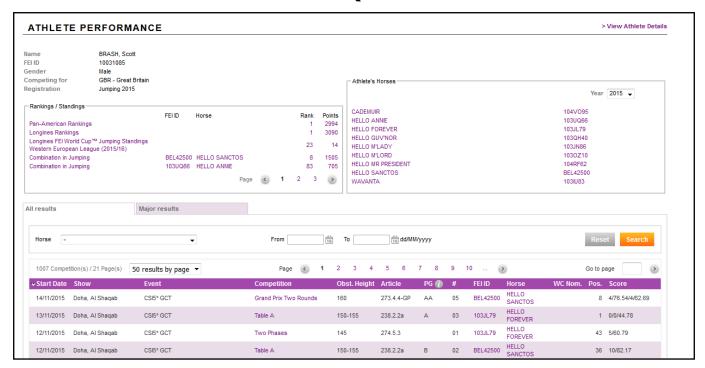

#### or by National Federation:

**Step 4:** After clicking on **search**, select the person you are looking for by clicking on his name:

You are then in the athlete's performance page. You will find all performance related information, such as: **Rankings/Standings**, **Horses**, All results, **Major results** etc.