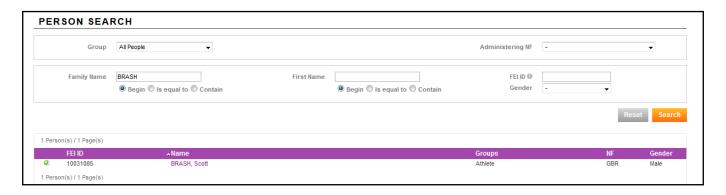

### Step 3: You can search by Family Name, First Name, FEI ID:

| Group       | All People ▼ | A                                           | dministering NF   | -   | • |
|-------------|--------------|---------------------------------------------|-------------------|-----|---|
| Family Name | BRASH        | First Name    Begin   Is equal to   Contain | FEI ID (1) Gender | - • |   |

#### or by National Federation:

**Step 4:** After clicking on **search**, select the person you are looking for by clicking on his name:

You are then in the athlete's performance page. You will find all performance related information, such as: **Rankings/Standings**, **Horses**, All results, **Major results** etc.