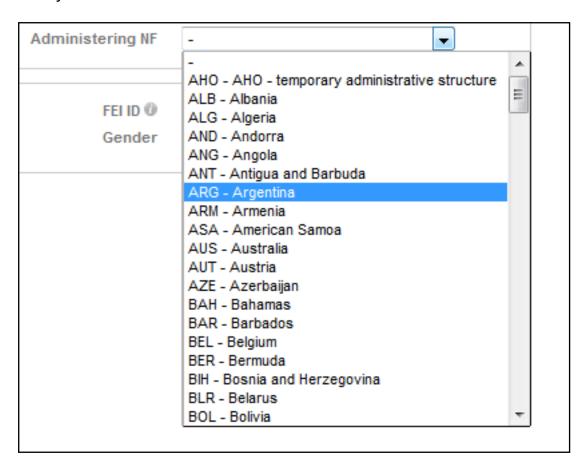

#### or by National Federation:

**Step 4:** After clicking on **search**, select the person you are looking for by clicking on his name:

You are then in the athlete's performance page. You will find all performance related information, such as: **Rankings/Standings**, **Horses**, All results, **Major results** etc.