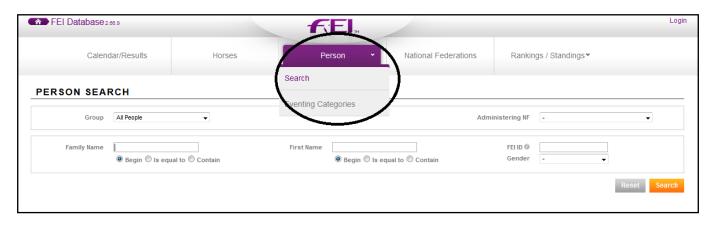

# How to consult my profile on the FEI Database

You want to have a look at your profile? You want to consult your results?

Step 1: Go to <a href="https://data.fei.org">https://data.fei.org</a>

Step 2: Click on "Person" and "Search"

### Step 3: You can search by Family Name, First Name, FEI ID:

| Group       | All People ▼ | A                                           | dministering NF   | -   | • |
|-------------|--------------|---------------------------------------------|-------------------|-----|---|
| Family Name | BRASH        | First Name    Begin   Is equal to   Contain | FEI ID (1) Gender | - • |   |