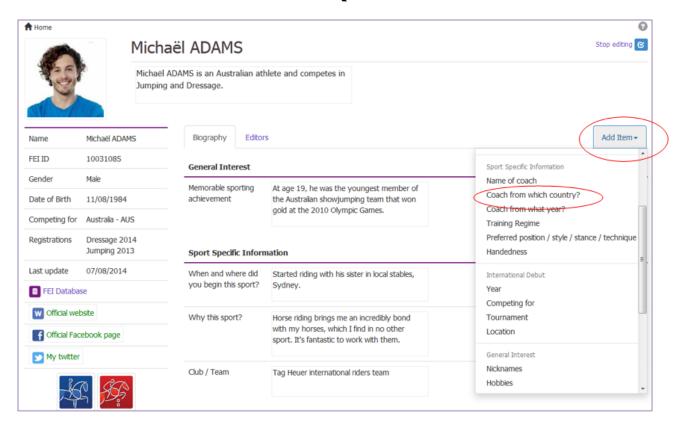

**Step 5:** To add a category that is not already on your page, or if there is nothing on the biography page then you select **Add Item**, which will open a drop down list of all the possible categories and types of information you can add.