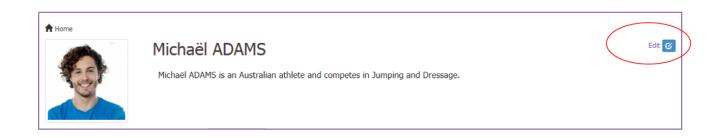

Step 3: You click on your own name and this will open the your biography page.

If you are correctly logged in with the correct accees, the **Edit** button will appear in the top right corner.

**Step 4:** By clicking on **Edit** the biography page becomes modifiable and you can edit, add and remove information accordingly.