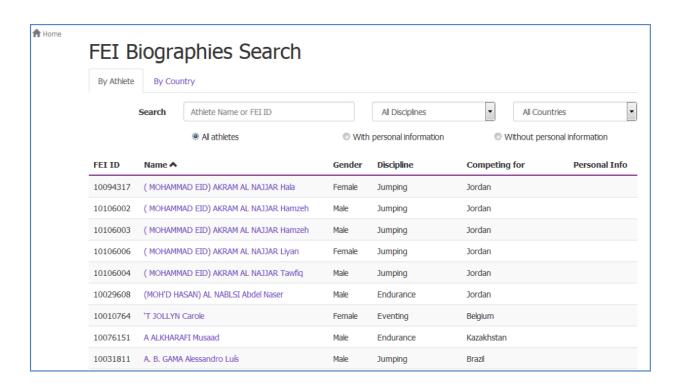

Here you will need to sign in with your FEI ID number and password. Once signed in you will arrive on the FEI Biographies Home Page.

**Step 2:** You must search for yourself to be able to edit your biography. There are two tabs to search under, **By Athlete** (default page) and **By Country**.

Under the **By Athlete** tab you can search by Athlete Name or FEI ID and you can filter by Discipline and Country.

You can also filter on biographies that already have information or not, by selecting **With/Without personal information**.