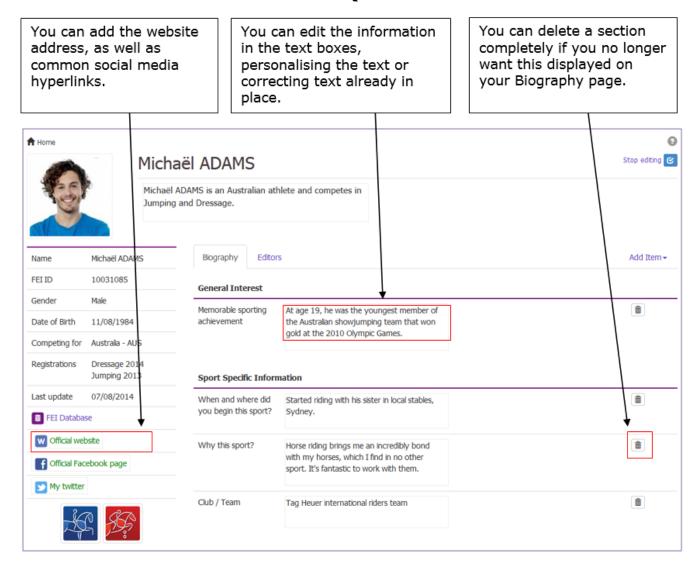

By selecting one of these options, a new text box will appear on your profile where you can edit the information.

**Step 6:** Once you have edited the biography page and would like to stop editing and save the changes you need to click on **Stop Editing** in the top right corner.

**Please note:** all changes and modifications go through an approval process and will therefore not appear on your biography page straight away.

You need to change your portrait photo on your FEI biography?