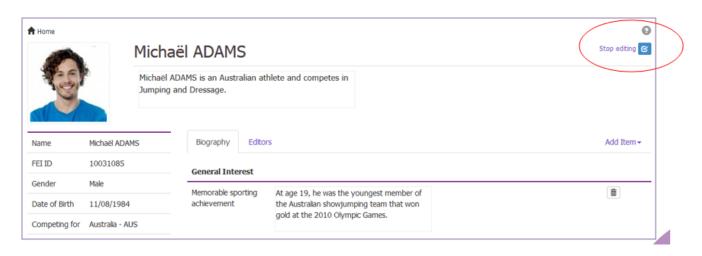

By selecting one of these options, a new text box will appear on your profile where you can edit the information.

**Step 6:** Once you have edited the biography page and would like to stop editing and save the changes you need to click on **Stop Editing** in the top right corner.

**Please note:** all changes and modifications go through an approval process and will therefore not appear on your biography page straight away.

You need to change your portrait photo on your FEI biography?