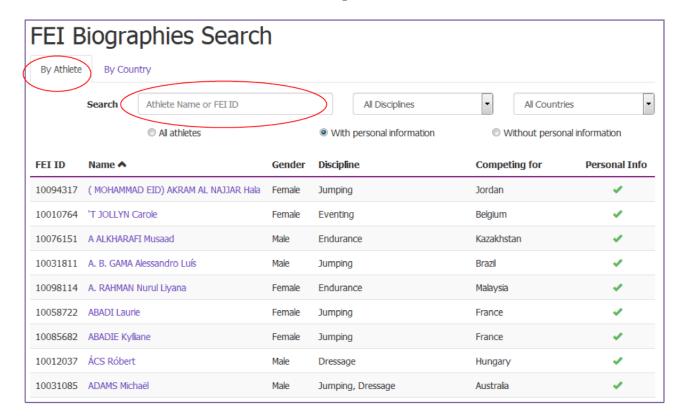

Under the **By Athlete** tab you can search by Athlete Name or FEI ID and you can filter by Discipline and Country.

You can also filter on biographies that already have information or not, by selecting **With/Without personal information**.