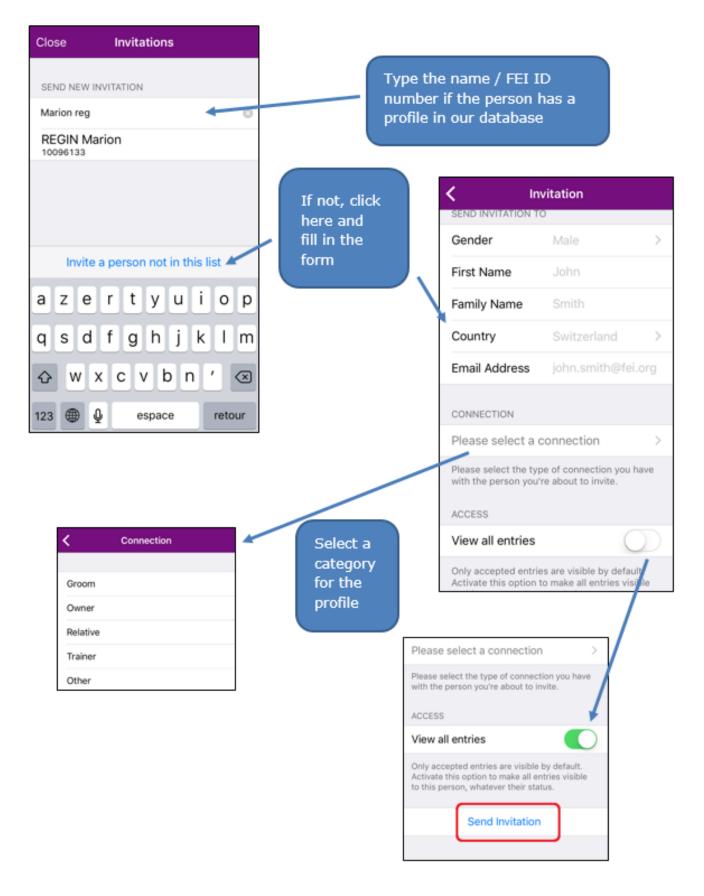

#### Share your entries status / invitations

By clicking on "**Invitations**" you have the possibility to share your profile /entries, with your Team Manager, Groom, Owner etc.

| BRASH Scott              |   | ≡           |
|--------------------------|---|-------------|
| Invitations              | > | LATEST      |
| Home                     | > |             |
| Help                     | > |             |
| MY DISCIPLINES           |   | - Contra    |
| Jumping                  |   |             |
| Dressage                 |   |             |
| Eventing                 |   | DISCIP      |
| Driving                  |   | LONGIN      |
| Endurance                |   | 1<br>2<br>3 |
| Vaulting                 |   | 00014       |
| Reining                  |   | SOCIAL      |
| Para-Equestrian Dressage | e | Events      |