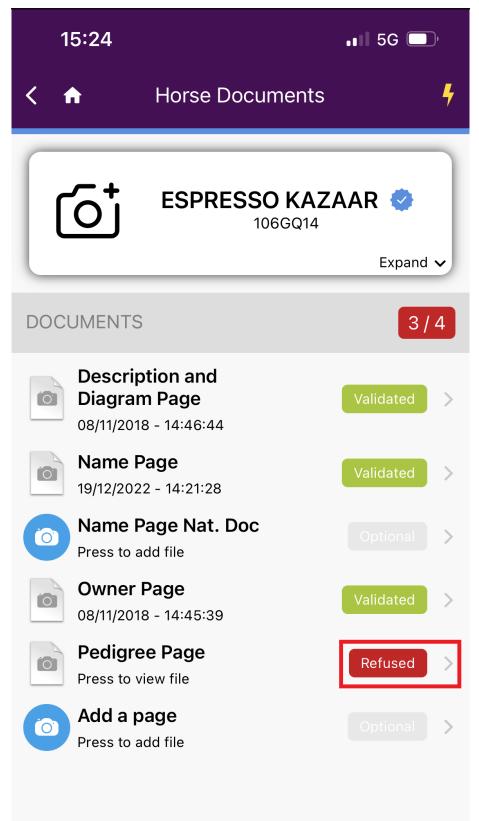

You can open the page only of the document(s) you have uploaded. If the page has been uploaded by another person, you will not be able to see the horse document.

**Step 8:** If a document is refused by the FEI, click on **Refused** to see the reason why the page has been refused.