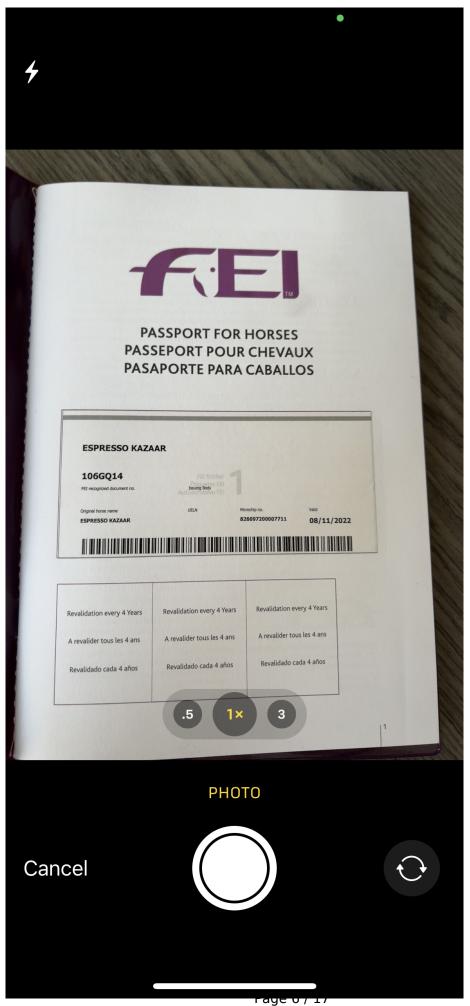

**Step 4:** Select the page you wish to upload.

Page 4 / 17 (c) 2024 Fédération Equestre Internationale <usersupport@fei.org> | 2024-04-24 17:20 URL: https://howto.fei.org/content/28/75/en/how-to-provide-the-fei-with-scans-of-my-horse\_s-document-using-the-fei-horseapp.html

#### You can choo Registration and Horse Documents

**Step 5:** Make sure the page is not cropped and that all information is visible and in a good quality.

Page 5 / 17 (c) 2024 Fédération Equestre Internationale <usersupport@fei.org> | 2024-04-24 17:20 URL: https://howto.fei.org/content/28/75/en/how-to-provide-the-fei-with-scans-of-my-horse\_s-document-using-the-fei-horseapp.html