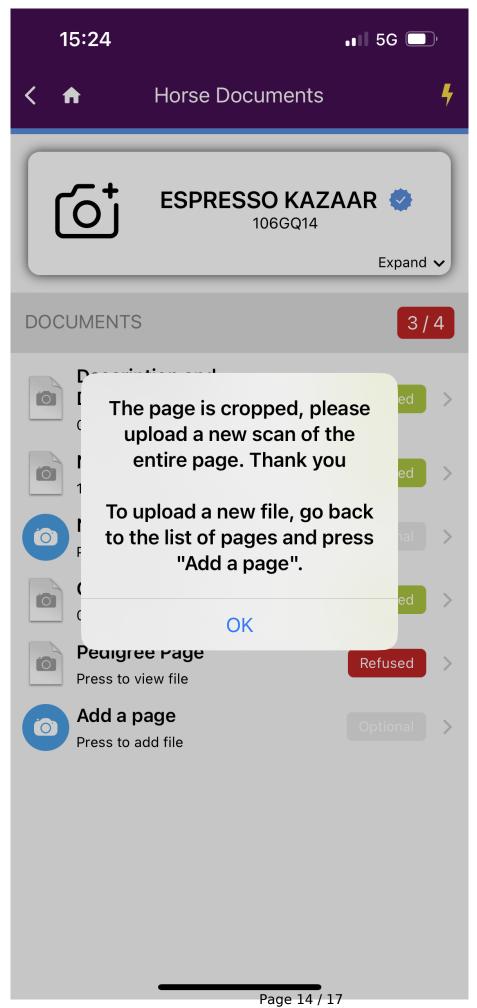

**Step 9:** A pop-up window will open with the rejection comment.

Page 13 / 17 (c) 2024 Fédération Equestre Internationale <usersupport@fei.org> | 2024-04-24 17:20 URL: https://howto.fei.org/content/28/75/en/how-to-provide-the-fei-with-scans-of-my-horse\_s-document-using-the-fei-horseapp.html