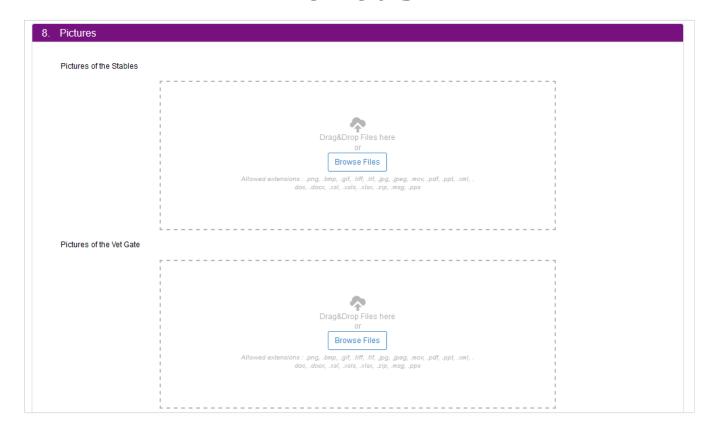

**Step 6:** Certain sections have the possiblity to upload pictures and photos to accompany your report.

You can upload files from your computer using the **Browse Files** option or use the **Drag&Drop** tool.