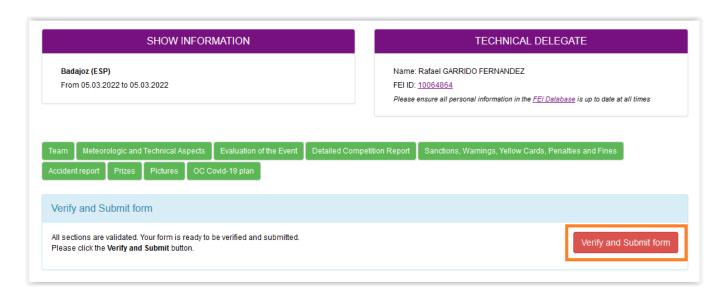

Once you have finished a page, please click on **Save Form** and **Validate Section**.

This will mark the section as **Validated**, all sections must be validated for the report to be submitted to the FEI.

**Step 7:** Once you have filled in the entire report and all sections are validated you can submit the report to the FEI.

Please note: The submission of the report is final, no changes can be made to the online report once submitted.

Click on **Save Form** and then **Verify and Submit Form** and follow the steps to confirm the submission.

You will receive an email to confirm that you have submitted your report correctly.

**Step 8:** Once submitted, You can download a version for your records by clicking on **Print PDF**.