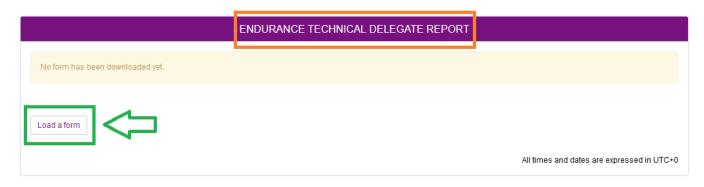

Scroll down to the relevant report section and click on **Load a Form**.

**Step 3:** You will see all your reports, past and upcoming - scroll to find the one you are looking for and click on **Download.** 