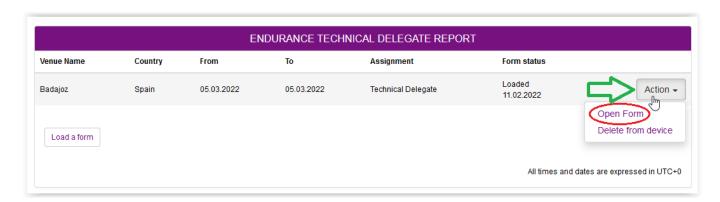

**Step 4:** From your **Form List** page, you will be able to open the relevant form to start filling in your report.

Click on Action - Open Form.

**Step 5:** Go through each section, filling in the relevant information that the report requests.