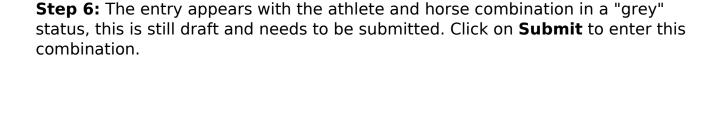

## **FEI Entry System for Jumping**

You can select the event in which you wish to enter the horse at the next stage, prior to submitting the entry.

The entry or entries are submitted to the Organising Committee to accept.

The status of the entries are highlighted in **orange** when they are waiting for acceptation by the Organising Committee. Once accepted the entries are highlighted in **green**.

Unique solution ID: #1141