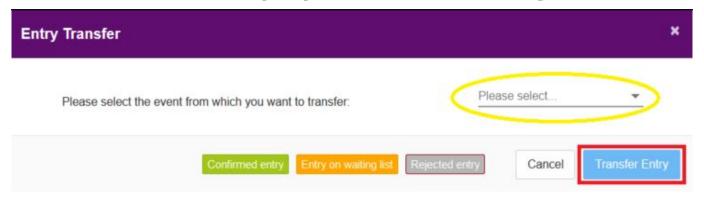

**Step 2**: Find the Athlete you wish to transfer from one Event to another and click on **Athlete - Transfer**:

A pop-up window will appear.

**Step 3.1**: If your Athlete is entered in several Events of the same Show, you will need to select the Event from which you wish to transfer the Athlete and then click on **Transfer Entry**: