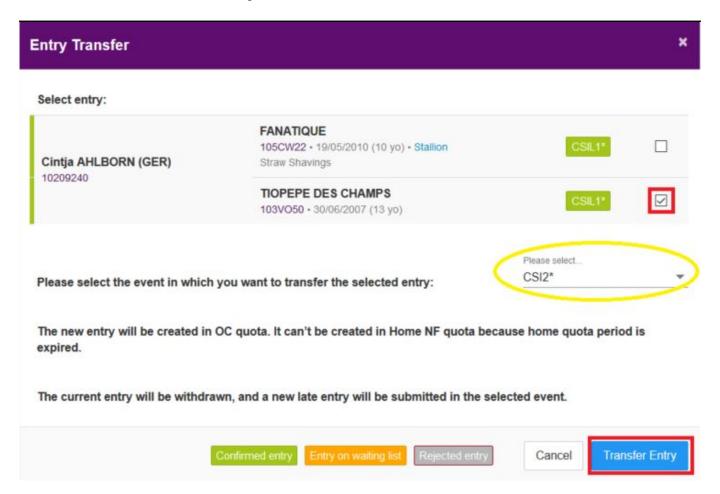

## **FEI Entry System for Jumping**

**Step 3.2**: If your Athlete is only entered in one Event, or you have chosen the Event from which you wish to transfer them, the below pop-up will be displayed. You will need to select which Athlete's Horse you wish to transfer and to which Event. You then click on **Transfer Entry**.

## **FEI Entry System for Jumping**

another. The on-screen instructions will assist you and inform you of any possible situations that may arise.

**Step 3.3**: If you wish to transfer an entry to an **Invitation System Event**, you will have to select the quota in which you wish to transfer the entry.

- You can select Home NF quota if the Show is held in your own Country AND if the Home NF quota is not full or the period has not expired
- You can select **OC quota** if you wish for the entry to be considered by the Organising Committee
- If the Event is not in your own Country, the **OC quota** is selected by default