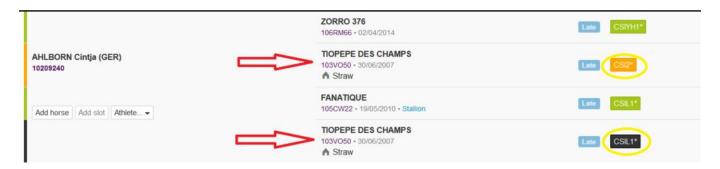

For further information regarding the timelines of the FEI Online Invitation System, please click <u>here</u>.

**Step 4**: The entry that was transferred will be displayed as **Withdrawn** in the old Event and will remain **Confirmed** or **on waiting list** in the new Event.

**Please note:** If the entry was already accepted in the old Event it will not be automatically accepted in the new Event. The relevant quotas, timelines and settings of the new Event will be applied; in most cases it will be up to the Organising Committee to accept the entry that was transfered.