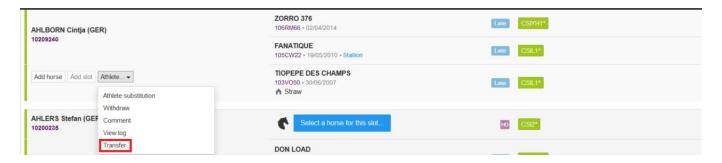

**Step 2**: Find the Athlete you wish to transfer from one Event to another and click on **Athlete - Transfer**:

A pop-up window will appear.

**Step 3.1**: If your Athlete is entered in several Events of the same Show, you will need to select the Event from which you wish to transfer the Athlete and then click on **Transfer Entry**: