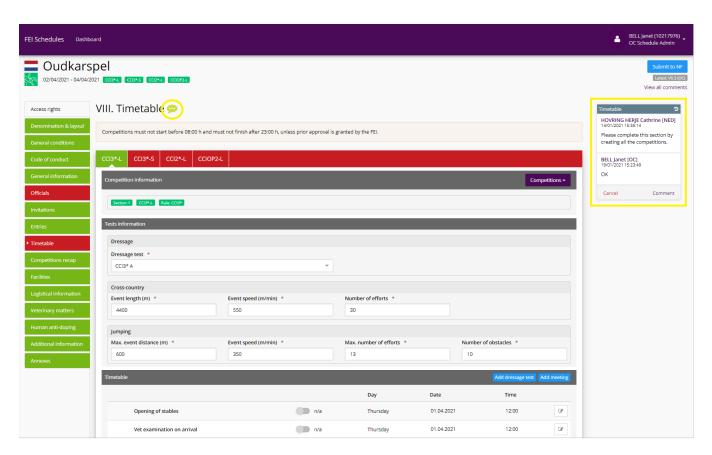

## **Event Schedules**

You can also reply to this comment by clicking on **Comment**.

**Step 4:** Once you have acknolwedged the comment, the section and the comment logo will become **green**.

You can continue working through your schedule and validating any other comments made by your National Federation.