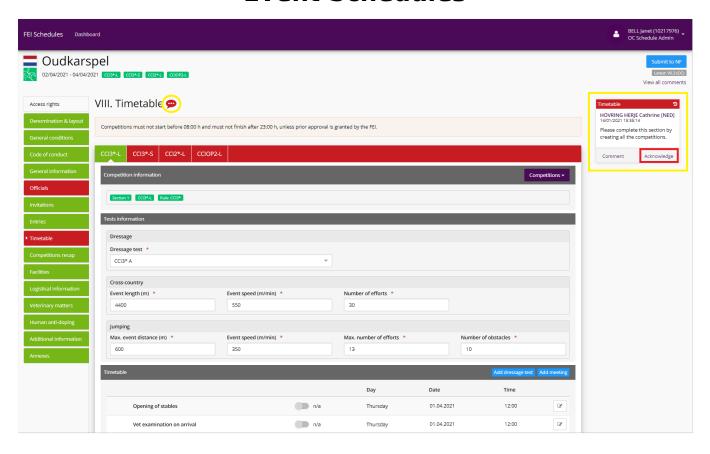

Step 2: On your Dashboard click on Details to open the schedule of your Event.

**Step 3:** The section on which a comment has been added by your National Federation is highlighted in **red** as well as the comment logo. You will see on the right hand side the comment made by your National Federation.

To acknowledge the comment click on **Acknowledge**.