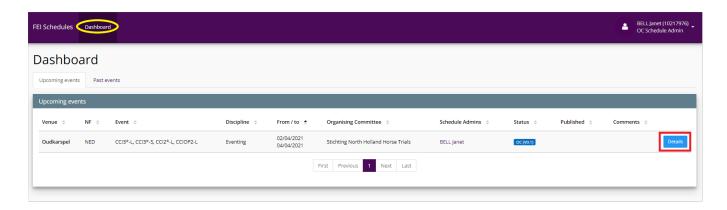

Step 2: On your Dashboard click on Details to open the schedule of your Event.

**Step 3:** The section on which a comment has been added by your National Federation is highlighted in **red** as well as the comment logo. You will see on the right hand side the comment made by your National Federation.