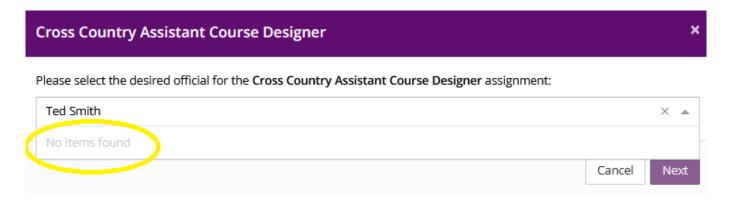

**Step 1:** Try to search for the Official in the dropdown by using their FEI ID number or name:

If you cannot find them and they are National Official you will have to ask your National Federation to create the person as a National Official and add him/her to the relevant function.