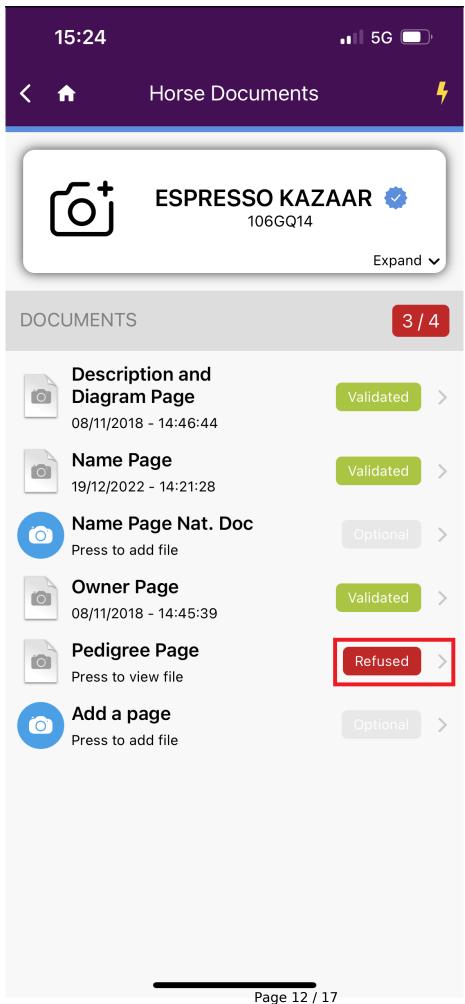

**Step 7:** You will see the status **Uploaded** for the page you have uploaded.

Once the document is verified and validated by the FEI, you will see the status **Validated**.

You can open the page only of the document(s) you have uploaded. If the page has been uploaded by another person, you will not be able to see the horse document.

**Step 8:** If a document is refused by the FEI, click on **Refused** to see the reason why the page has been refused.

| Step 9: A pop-up window will open with the rejection comment. |
|---------------------------------------------------------------|
|                                                               |
|                                                               |
|                                                               |
|                                                               |
|                                                               |
|                                                               |
|                                                               |
|                                                               |
|                                                               |
|                                                               |
|                                                               |
|                                                               |
|                                                               |
|                                                               |
|                                                               |
|                                                               |
|                                                               |
|                                                               |
|                                                               |
|                                                               |
|                                                               |
|                                                               |
|                                                               |
|                                                               |
|                                                               |
|                                                               |
|                                                               |