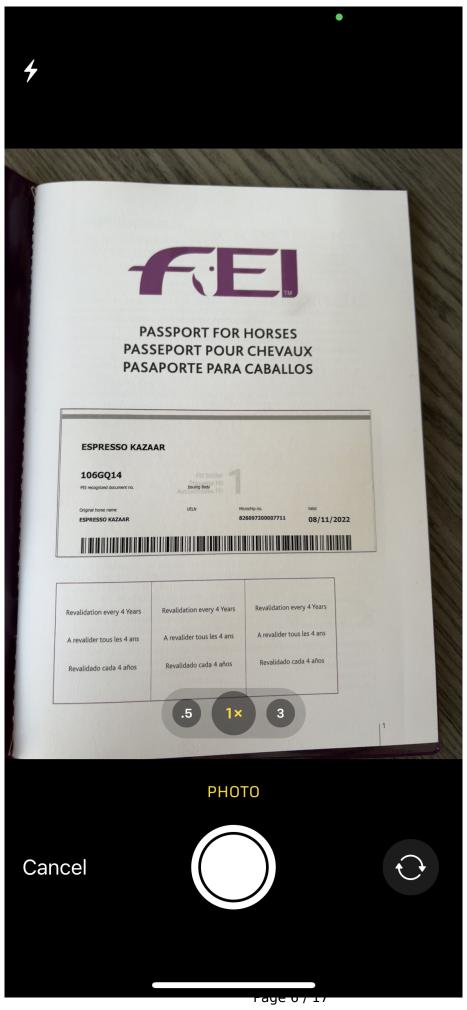

| Step 4: Select the page you wish to upload. |  |
|---------------------------------------------|--|
|                                             |  |
|                                             |  |
|                                             |  |
|                                             |  |
|                                             |  |
|                                             |  |
|                                             |  |
|                                             |  |
|                                             |  |
|                                             |  |
|                                             |  |
|                                             |  |
|                                             |  |
|                                             |  |
|                                             |  |
|                                             |  |
|                                             |  |
|                                             |  |
|                                             |  |
|                                             |  |
|                                             |  |
|                                             |  |
|                                             |  |
|                                             |  |
|                                             |  |
|                                             |  |
|                                             |  |
|                                             |  |
|                                             |  |
|                                             |  |
|                                             |  |

| You can choose to take a photo or cather etes from your library.                                            |
|-------------------------------------------------------------------------------------------------------------|
| <b>Step 5:</b> Make sure the page is not cropped and that all information is visible and in a good quality. |
|                                                                                                             |
|                                                                                                             |
|                                                                                                             |
|                                                                                                             |
|                                                                                                             |
|                                                                                                             |
|                                                                                                             |
|                                                                                                             |
|                                                                                                             |
|                                                                                                             |
|                                                                                                             |
|                                                                                                             |
|                                                                                                             |