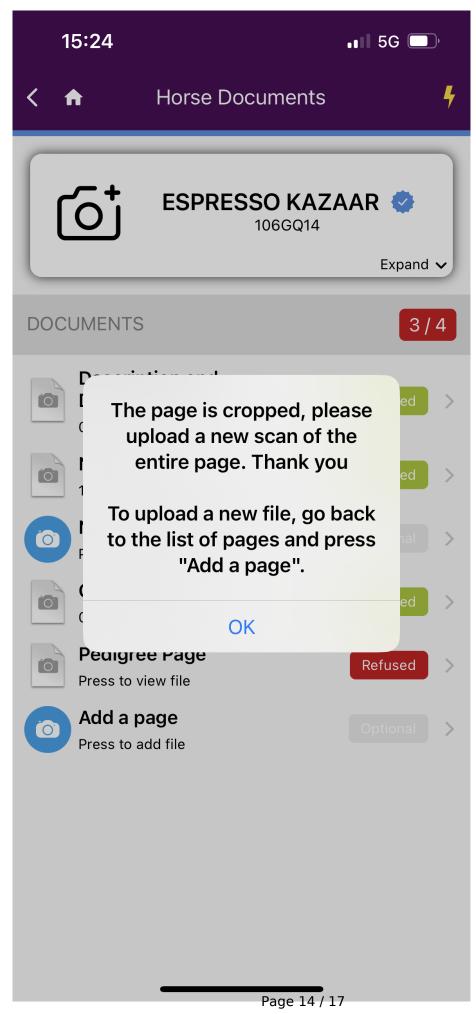

**Step 8:** If a document is refused by the FEI, click on **Refused** to see the reason why the page has been refused.

| Step 9: A pop-up window will open with the rejection comment. |
|---------------------------------------------------------------|
|                                                               |
|                                                               |
|                                                               |
|                                                               |
|                                                               |
|                                                               |
|                                                               |
|                                                               |
|                                                               |
|                                                               |
|                                                               |
|                                                               |
|                                                               |
|                                                               |
|                                                               |
|                                                               |
|                                                               |
|                                                               |
|                                                               |
|                                                               |
|                                                               |
|                                                               |
|                                                               |
|                                                               |
|                                                               |
|                                                               |
|                                                               |

(c) 2024 Fédération Equestre Internationale <usersupport@fei.org> | 2024-04-19 11:41

| <b>Step 10:</b> When all the required pages are uploaded and validated, this will be indicated in the top right corner in <b>green</b> . |
|------------------------------------------------------------------------------------------------------------------------------------------|
|                                                                                                                                          |
|                                                                                                                                          |
|                                                                                                                                          |
|                                                                                                                                          |
|                                                                                                                                          |
|                                                                                                                                          |
|                                                                                                                                          |
|                                                                                                                                          |
|                                                                                                                                          |
|                                                                                                                                          |
|                                                                                                                                          |
|                                                                                                                                          |
|                                                                                                                                          |
|                                                                                                                                          |
|                                                                                                                                          |
|                                                                                                                                          |
|                                                                                                                                          |