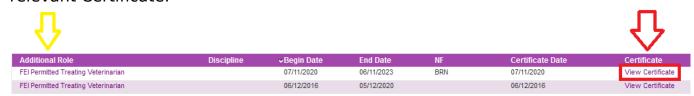

**Step 3:** Scroll down until you get to the **Official** section and see your **Roles** and **Additional Roles** listed.

On the right hand side, click on **View Certificate** to download and open the relevant Certificate: