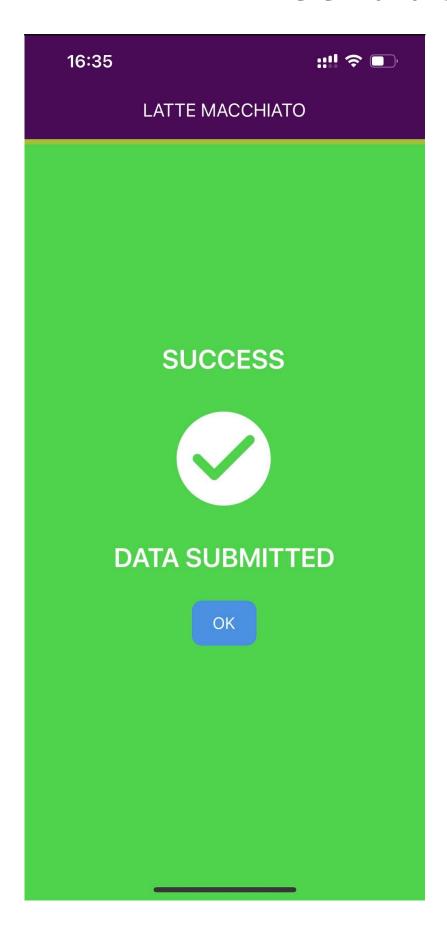

**Step 8:** Verify the information and click on **Yes** to submit the data.

**Step 9:** After submitting the measurement, it will appear in the session list. Page 9/12

**Step 10:** If you choose a previously measured Pony, you will be able to view additional details about that measurement.