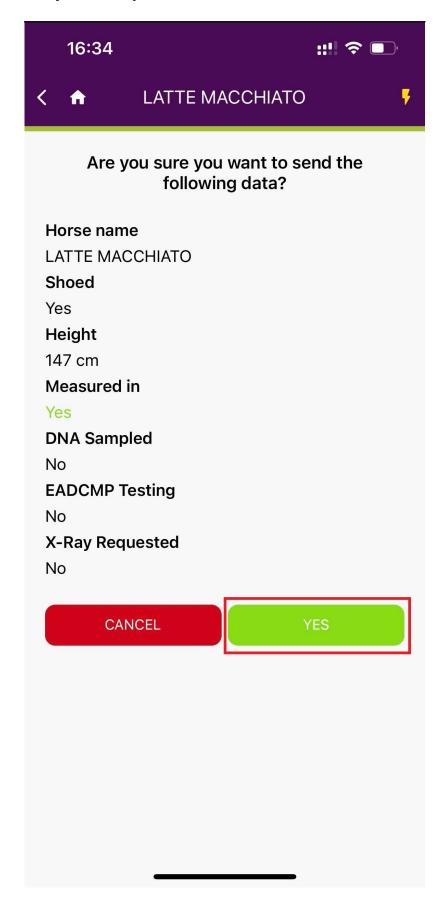

**Step 8:** Verify the information and click on **Yes** to submit the data.

**Step 9:** After submitting the measurement, it will appear in the session list. Page 9/12

**Step 10:** If you choose a previously measured Pony, you will be able to view additional details about that measurement.