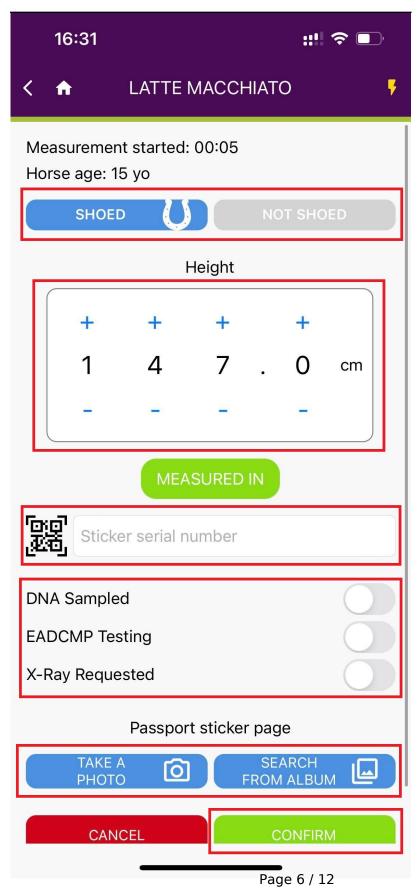

**Step 7:** Indicate if the Pony is **shoed** or **not shoed**, enter the height of the Pony and enter the **sticker serial number**. You can scan the QR code of the sticker. You can also indicate if further examinations were done and once the Pony Measurement sticker is stuck in the Horse's passport, you need to upload a picture by clicking on **take a photo** or **search from album**. Click on **confirm**.