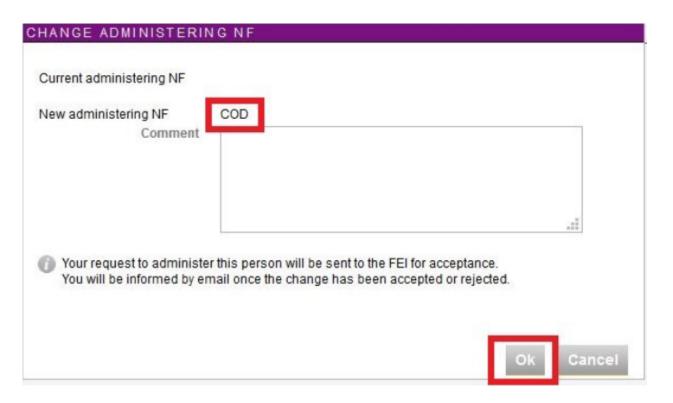

## **Athletes**

**Step 4:** The NOC code of your National Federation will appear next to "New administering NF".

#### Click on **OK**:

Your admin request is then sent to and pending with the FEI - you will receive a notification once your request has been accepted. Requests will be handled as soon as possible.