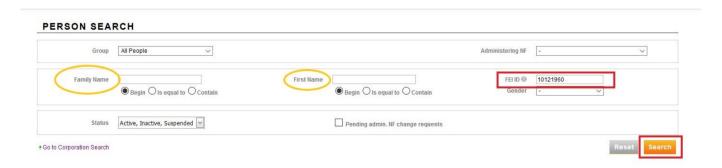

Step 2: You search for the person in question, either by Name or FEI ID number.

You will then click on **Detail** to open the PERSON'S profile page:

**Step 3:** Once you are on the PERSON's profile page, click on the button **Change** next to "Administering NF":