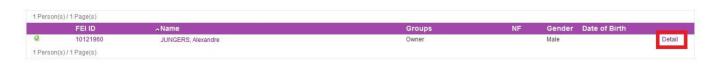

Step 2: You search for the person in question, either by Name or FEI ID number.

You will then click on **Detail** to open the PERSON'S profile page:

**Step 3:** Once you are on the PERSON's profile page, click on the button **Change** next to "Administering NF":