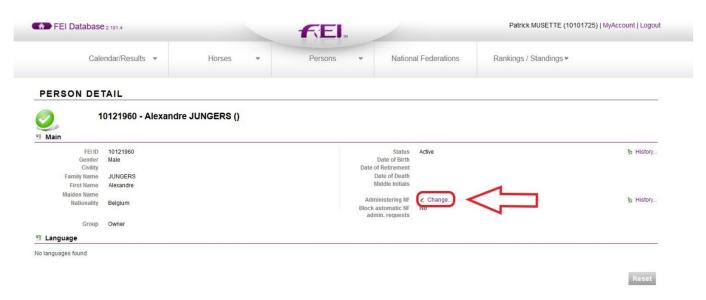

Step 2: You search for the person in question, either by Name or FEI ID number.

You will then click on **Detail** to open the PERSON'S profile page:

**Step 3:** Once you are on the PERSON's profile page, click on the button **Change** next to "Administering NF":