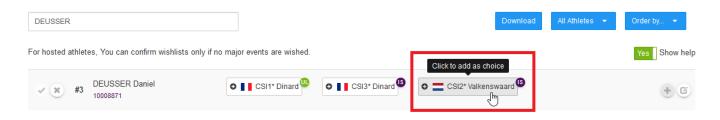

### **Step 6**: Click on the Event that you want to add as choice for this Athlete:

The Event has been successfully added, your Athlete now has an Event on their wish list and will appear on the list of your Athletes to validate.

**Step 7:** If you wish to add further Events to your Athlete's wish list, click on another Event with the + button.

**Step 8:** If you would like to change the priority order of your Athlete's choices, click Page 2 / 3