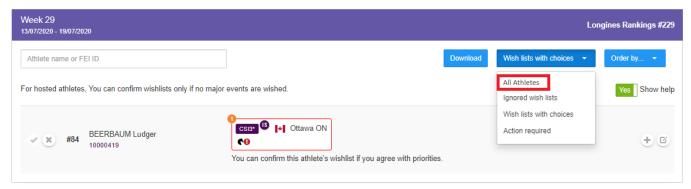

# **Step 4:** To add an Athlete, click on the **Wish lists with choices** button on the right hand side and select **All Athletes**.

Page 1 / 3

### **Jumping Invitations**

**Step 5**: You will see the list of all your Athletes in ranking order, or you can search for the Athlete by name or FEI ID.

To create a wish list for a given Athlete and add an Event, click on the + button on the right hand side: