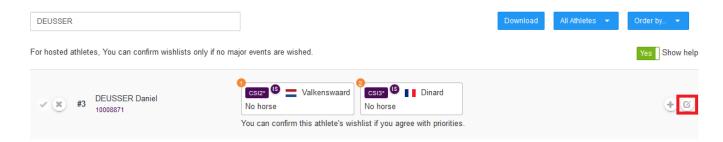

### **Jumping Invitations**

**Step 5**: You will see the list of all your Athletes in ranking order, or you can search for the Athlete by name or FEI ID.

To create a wish list for a given Athlete and add an Event, click on the + button on the right hand side: