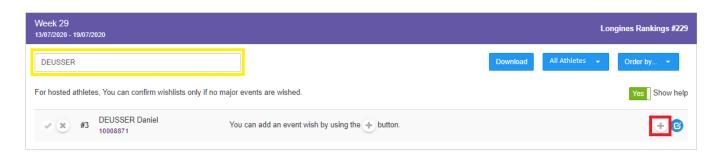

### **Jumping Invitations**

**Step 5**: You will see the list of all your Athletes in ranking order, or you can search for the Athlete by name or FEI ID.

To create a wish list for a given Athlete and add an Event, click on the + button on the right hand side:

### **Step 6**: Click on the Event that you want to add as choice for this Athlete:

The Event has been successfully added, your Athlete now has an Event on their wish list and will appear on the list of your Athletes to validate.