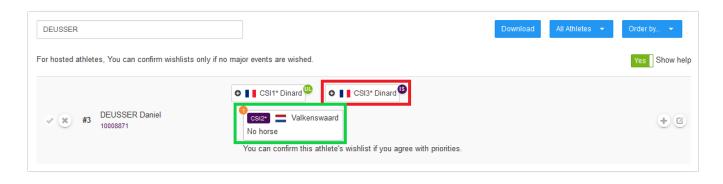

**Step 7:** If you wish to add further Events to your Athlete's wish list, click on another Event with the + button.

**Step 8:** If you would like to change the priority order of your Athlete's choices, click Page 2 / 3

# **Jumping Invitations**

on the toggle button on the right hand side. You will then be able to drag and drop the Events to change their order.

To note: If you add an Event with unlimited entries to the Athlete's wish list, they are guaranteed to be entered and accepted in that Event during the invitation allocation process. This means: