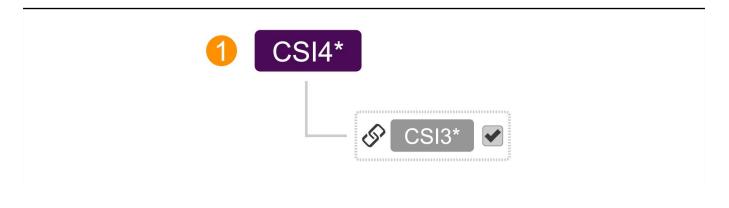

• When other Events are connected to FEI Invitation System Events, an Athlete can add a FEI Invitation System Event to his/her wish list as well as opt to participate in one or more connected Event(s).