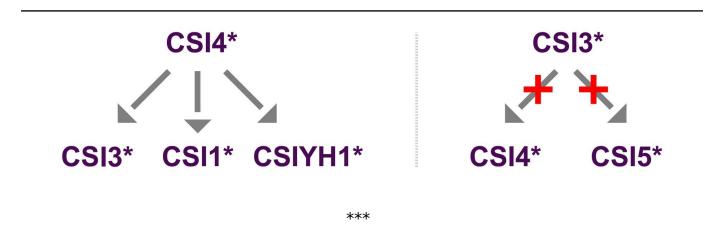

\*\*\*

- You can choose to connect one or more Events to your FEI Invitation System Event.
- You should always connect an Event of a lower level to an Event of a higher level, for example a CSI3\* can be connected to a CSI4\*, but a CSI4\* cannot be connected to a CSI3\*.

• When other Events are connected to FEI Invitation System Events, an Athlete can add a FEI Invitation System Event to his/her wish list as well as opt to participate in one or more connected Event(s).