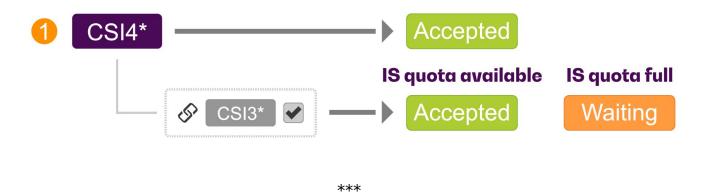

## **Jumping Invitations**

\*\*\*

- If an Athlete receives a place in an FEI Invitation System Event, he/she will be accepted in the Event. He/she will also be automatically entered in the connected Event(s) that he/she chose.
- Entries in connected FEI Invitation System Events following the allocation of invitations are automatically accepted, if the Invitation System quota is not full.
- If the Invitation System quota is full, the entry will be made in the OC quota and will have to be accepted by the OC before the Athlete can participate in the connected Event.