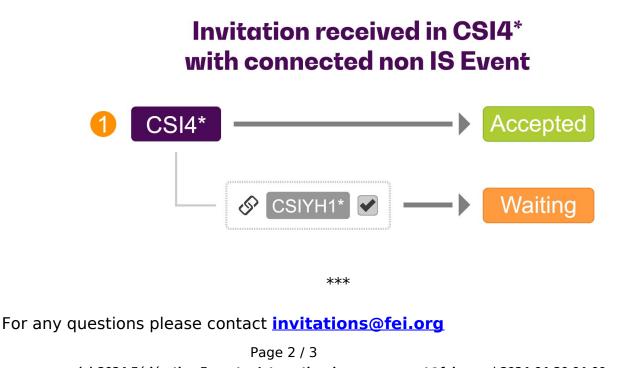

### Invitation received in CSI4\* with connected IS Event

• Entries in connected non-IS Events are not automatically accepted and must be accepted by the OC before the Athlete can participate.

(c) 2024 Fédération Equestre Internationale <usersupport@fei.org> | 2024-04-20 04:00 URL: https://howto.fei.org/content/8/197/en/how-to-set-up-\_connected-events\_-for-fei-jumping-shows.html