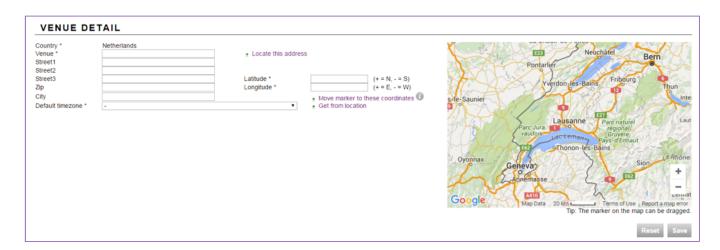

## From the Calendar/ Results menu click on ADD VENUE

You can add a Venue by completing the information from this page.

Add a Venue will only enable the FEI to locate the place on the map. Once the Venue is created, you can add your Show every year.

## **Jumping Invitations**

Once the form is fully completed, click on the SAVE button to submit the form.

Unique solution ID: #1021

Author: Laurianne

Last update: 2015-11-24 15:03