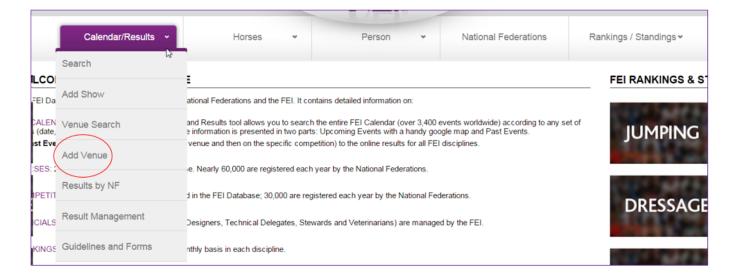

## From the Calendar/ Results menu click on ADD VENUE

You can add a Venue by completing the information from this page.

Add a Venue will only enable the FEI to locate the place on the map. Once the Venue is created, you can add your Show every year.